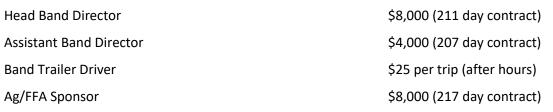

### Plains Independent School District 2023-2024 Stipends

Powerlifting Valid CDL \$1,000

Boys & Girls \$2,500 Assistant \$1,000