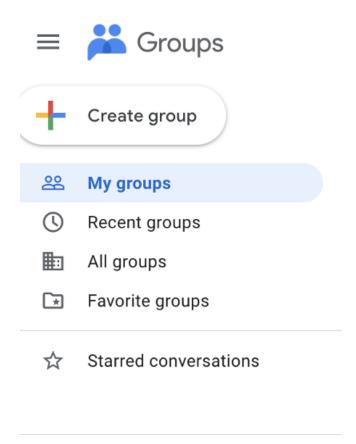

## Google Groups - Check Group Members

- 1. Navigate to https://groups.google.com
- 2. If you are not already signed in, sign in with your Eatontown Google account.
- 3. Click on "My Groups"

4. Click on the group you want to see the members of.

## My groups 6 groups Groups BOE Staff boestaff@eatontown.org Faculty - All faculty@eatontown.org Faculty & Staff (all buildings)

5. Click on "Members".

New conversation

- 2 My groups
- Recent groups
- All groups
- ☆ Starred conversations