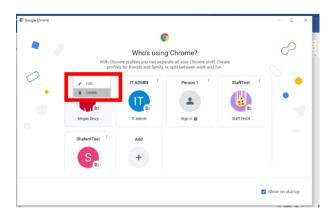

## Google Chrome - Can't use this profile error

To remove the original google chrome profile:

- Click the 3 little dots on the top right of your name (person 1,2,3,4,etc)
- Click Delete
- Confirm Delete (red button)

Click the add button and sign back in

Click the 3 little dots in the corner