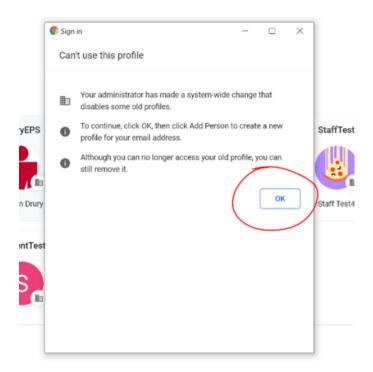

## Google Chrome - Can't use this profile error

To remove the original google chrome profile:

- Click the 3 little dots on the top right of your name (person 1,2,3,4,etc)
- Click Delete
- Confirm Delete (red button)