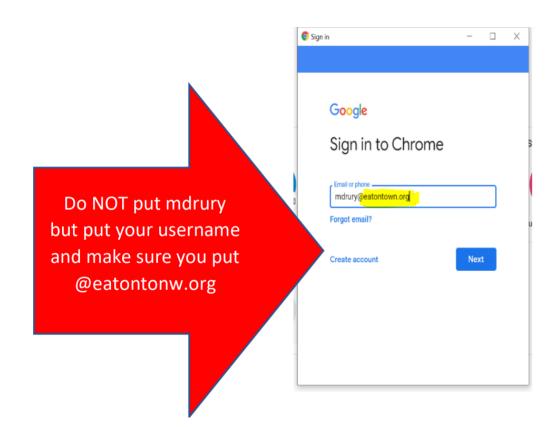

## Google Chrome - Can't use this profile error

To remove the original google chrome profile:

- Click the 3 little dots on the top right of your name (person 1,2,3,4,etc)
- Click Delete
- Confirm Delete (red button)

Click the add button and sign back in



Click the 3 little dots in the corner











## Turn on sync?

Sync your bookmarks, passwords, history, and more on all your devices Google may use your history to personalize Search, ads, and other Google services

You can always choose what to sync in settings.





Revision #4
Created Tue, Aug 24, 2021 10:49 AM by Megan Drury
Updated Wed, Jan 11, 2023 5:40 PM by Megan Drury