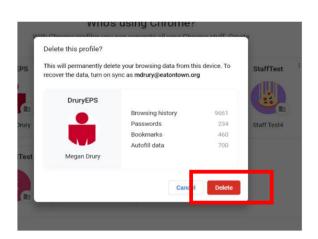

## Google Chrome - Can't use this profile error

To remove the original google chrome profile:

- Click the 3 little dots on the top right of your name (person 1,2,3,4,etc)
- Click Delete
- Confirm Delete (red button)