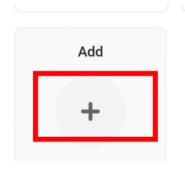

## Google Chrome - Can't use this profile error

To remove the original google chrome profile:

- Click the 3 little dots on the top right of your name (person 1,2,3,4,etc)
- Click Delete
- Confirm Delete (red button)

Click the add button and sign back in



Click the 3 little dots in the corner











## Turn on sync?

Sync your bookmarks, passwords, history, and more on all your devices Google may use your history to personalize Search, ads, and other Google services

You can always choose what to sync in settings.





Revision #4
Created Tue, Aug 24, 2021 10:49 AM by Megan Drury
Updated Wed, Jan 11, 2023 5:40 PM by Megan Drury