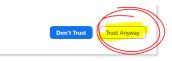

## Network Access - Join EPS-Guest

Click the Wifi icon

Click EPS-Guest + Connect

\*\*\*If you get a pop up - click Trust Anyway

Click Guest/Visitor - Signup with District Employee Sponsor

Scroll down and click 'I accept the terms'