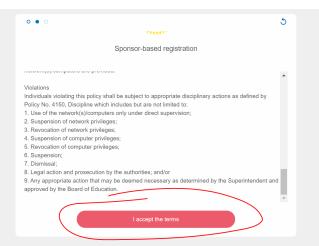

## Network Access - Join EPS-Guest

Click the Wifi icon

Click EPS-Guest + Connect

\*\*\*If you get a pop up - click Trust Anyway

Click Guest/Visitor - Signup with District Employee Sponsor

Scroll down and click 'I accept the terms'