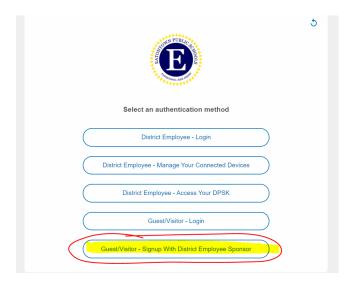

## Network Access - Join EPS-Guest

Click the Wifi icon

Click EPS-Guest + Connect

\*\*\*If you get a pop up - click Trust Anyway

Click Guest/Visitor - Signup with District Employee Sponsor

Scroll down and click 'I accept the terms'