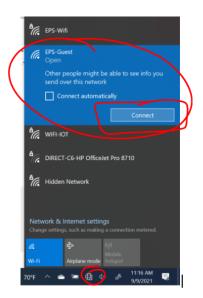

## Network Access - Join EPS-Guest

Click the Wifi icon

Click EPS-Guest + Connect

\*\*\*If you get a pop up - click Trust Anyway

Click Guest/Visitor - Signup with District Employee Sponsor

Scroll down and click 'I accept the terms'