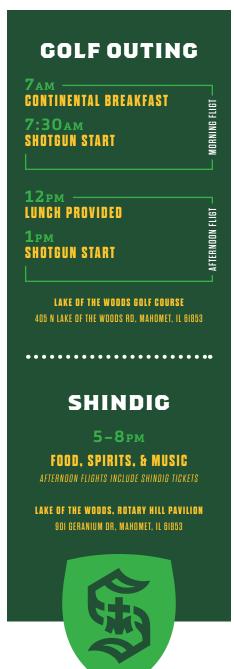

Please join us for The High School of St. Thomas More Annual Tim Murphy Memorial Golf Outing & Shindig. This year we will have morning and afternoon flights of golf. The morning flight will start with a light breakfast, then golf and lunch. The afternoon flight will have golf and lunch followed by the Shindig in the evening at the Rotary Hill Pavilion at Lake of the Woods with food, spirits, and music.

#### INDIVIDUAL GOLFER

Includes 18-holes with golf cart, three drink tickets, and a ticket to the shindig (afternoon flight only).

AFTERNOON — \$125

#### **FOURSOME**

Includes 18-holes with two golf carts, three drink tickets and one ticket to the shindig per person (afternoon flight only).

MORNING — \$400

AFTERNOON — \$500 INCLUDES SHINDIG TICKETS

( ) INDIVIDUAL SHINDIG ONLY — \$50