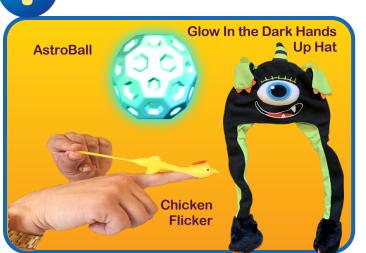

# GET MORE DONATIONS, EARN MORE PRIZES!

\*All Level prizes are earned on an INDIVIDUAL basis, not on a combined family total.

<u>Scan the QR code to see prizes you can earn!</u>

Collect \$600 or more in donations and you'll earn an Amazon Gift Card to shop for your own wish list items!

amazon.com

Collect \$600 = \$25 Gift Card | Collect \$750 = \$50 Gift Card | Collect \$1,000 = \$100 Gift Card | Collect \$1,500 = \$200 Gift Card | Collect \$2,000 = \$300 Gift Card | Collect \$2,500 = \$400 Gift Card | These levels are NOT cumulative.