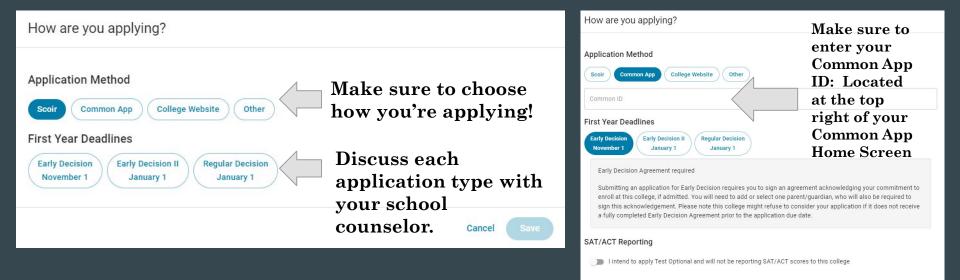

# NOW WHAT, I'VE APPLIED?

- Once you have submitted your application to a college or university, you must move that college from the "Applying" tab to "Applied."
- Make sure to state <u>how</u> you applied (Common App, Website, etc.).
- Was it EA, ED, RD?
- Enter your major if you applied for a specific one.
- Say whether or not you are applying Test optional.

#### SAVE, SAVE, SAVE!

| Applying (<br>Add a College | 2) Applied (1)<br>Add a College                                                                                                                                             |             |   |
|-----------------------------|-----------------------------------------------------------------------------------------------------------------------------------------------------------------------------|-------------|---|
| Early Decisi                | How did you apply?                                                                                                                                                          |             | 1 |
| Comm                        | Application Method<br>Common App College Website Other                                                                                                                      |             | l |
| Regular Dec                 | Method Description First Year Deadlines                                                                                                                                     |             | I |
|                             | Early Action     Early Decision     Priority     Regular Decision       December 15     November 1     December 15     February 1       Did you apply for a specific major? |             | I |
|                             | <ul> <li>No, I am undecided</li> <li>Yes</li> </ul>                                                                                                                         |             | I |
|                             | SAT/ACT Reporting  I applied Test Optional and did not report SAT/ACT scores to this college                                                                                |             |   |
|                             |                                                                                                                                                                             | Cancel Save |   |