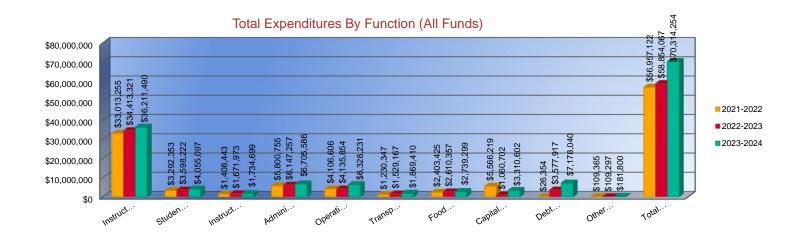

### Summary of Total Expenditures by Function (All Funds)

|                                                      | 2021-2022<br>Actual | % of<br>Total | 2022-2023<br>Actual | % of<br>Total | %<br>Change | 2023-2024<br>Budget | % of<br>Total | %<br>Change |
|------------------------------------------------------|---------------------|---------------|---------------------|---------------|-------------|---------------------|---------------|-------------|
| Instruction                                          | \$33,013,255        |               | \$34,413,321        | 58%           | 4%          | \$36,211,490        | 51%           | 5%          |
| Student Support Services                             | \$3,292,353         | 6%            | \$3,598,222         | 6%            | 9%          | \$4,055,097         | 6%            | 13%         |
| Instructional Support Services                       | \$1,408,443         | 2%            | \$1,671,973         | 3%            | 19%         | \$1,734,699         | 2%            | 4%          |
| Administration & Support                             | \$5,800,755         | 10%           | \$6,147,257         | 10%           | 6%          | \$6,705,586         | 10%           | 9%          |
| Operations & Maintenance                             | \$4,106,606         | 7%            | \$4,135,854         | 7%            | 1%          | \$6,328,231         | 9%            | 53%         |
| Transportation                                       | \$1,230,347         | 2%            | \$1,529,167         | 3%            | 24%         | \$1,869,410         | 3%            | 22%         |
| Food Services                                        | \$2,403,425         | 4%            | \$2,610,357         | 4%            | 9%          | \$2,739,299         | 4%            | 5%          |
| Capital Improvements                                 | \$5,566,219         | 10%           | \$1,060,702         | 2%            | -81%        | \$3,310,602         | 5%            | 212%        |
| Debt Services                                        | \$26,354            | <1%           | \$3,577,917         | 6%            | 13476%      | \$7,178,040         | 10%           | 101%        |
| Other Costs                                          | \$109,365           | 0%            | \$109,297           | 0%            | 0%          | \$181,800           | 0%            | 66%         |
| Total Expenditures                                   | 56,957,122          | 100%          | \$58,854,067        | 100%          | 3%          | \$70,314,254        | 100%          | 19%         |
| Amount per Pupil                                     | \$18,187            |               | \$18,376            |               | 1%          | \$22,125            |               | 20%         |
| Current Expenditures <sup>2</sup>                    | \$53,324,480        | 100%          | \$53,211,235        | 100%          | 0%          | \$55,969,412        | 100%          | 5%          |
| Amount per Pupil                                     | \$17,027            |               | \$16,614            |               | -2%         | \$17,612            |               | 6%          |
| Percent of Expenditures for Instruction <sup>3</sup> |                     |               |                     |               |             |                     |               |             |
| Total Expenditures                                   | \$32,684,600        | 57%           | \$34,413,321        | 58%           | 1%          | \$35,483,990        | 50%           | -8%         |
| Current Expenditures                                 | \$32,684,600        | 61%           | \$34,413,321        | 65%           | 4%          | \$35,483,990        | 63%           | -2%         |

<sup>1.</sup> Funds Included: (06) General, (07) Federal Funds, (08) Supplemental General, (10) Adult Education, (11) Preschool-Aged At-Risk, (12) Adult Supplemental Education, (13) At Risk (K-12), (14) Bilingual Education, (15) Virtual Education, (16) Capital Outlay, (18) Driver Education, (22) Extraordinary School Program, (26) Professional Development, (28) Parent Education, (29) Summer School, (30) Special Education, (34) Career and Postsecondary Education, (35) Gifts & Grants, (42) Special Liability Expense, (44) School Retirement, (51) KPERS Special Retirement Contribution, (53) Contingency Reserve, (55) Textbook & Student Material Revolving, (56) Activity Fund, (62) Bond & Interest #1, (63) Bond & Interest #2, (66) No-Fund Warrant, (67) Special Assessment, and (78) Special Education Coop Fund.

Note: The Budgeted Total Expenditures may not match Code 99 due to budgeted transfers from (06) General and (08) Supplemental General to (53) Contingency Reserve and (55) Textbook & Student Material Revolving, which are not budgeted funds.

- 2. Current Expenditures excludes Capital Outlay (Code 16) and Bond Debt expenditures (Code 62 & 63)
- 3. Instruction excludes Capital Outlay (Code 16) and Bond Debt expenditures (Code 62 & 63)

<u>Functions Included:</u> Instruction (1000), Student Support Services (2100), Instructional Support Services (2200), Administration & Support (2300, 2400, 2500),
Operations & Maintenance (2600), Transportation (2700), Food Service (3100), Other Costs (2900, 3300), Capital Improvements (4000),
Debt Services (5100) and Transfers (5200)