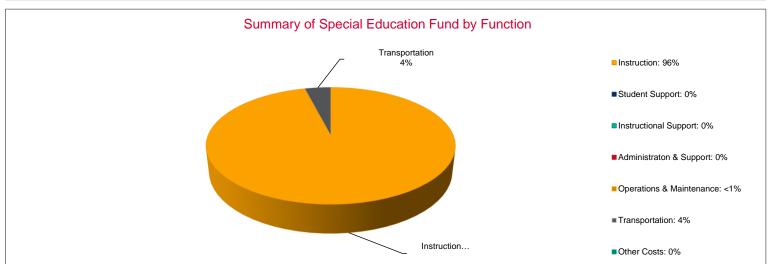

## Summary of Special Education Fund by Function\*

|                                 | 2021-2022<br>Actual | %<br>of<br>Total | 2022-2023<br>Actual | %<br>of<br>Total | %<br>Change                                                                                                                                                                                                                                                                                                                                                                                                                                                                                                                                                                                                                                                                                                                                                                                                                                                                                                                                                                                                                                                                                                                                                                                                                                                                                                                                                                                                                                                                                                                                                                                                                                                                                                                                                                                                                                                                                                                                                                                                                                                                                                                    | 2023-2024<br>Budget | %<br>of<br>Total | %<br>Change |
|---------------------------------|---------------------|------------------|---------------------|------------------|--------------------------------------------------------------------------------------------------------------------------------------------------------------------------------------------------------------------------------------------------------------------------------------------------------------------------------------------------------------------------------------------------------------------------------------------------------------------------------------------------------------------------------------------------------------------------------------------------------------------------------------------------------------------------------------------------------------------------------------------------------------------------------------------------------------------------------------------------------------------------------------------------------------------------------------------------------------------------------------------------------------------------------------------------------------------------------------------------------------------------------------------------------------------------------------------------------------------------------------------------------------------------------------------------------------------------------------------------------------------------------------------------------------------------------------------------------------------------------------------------------------------------------------------------------------------------------------------------------------------------------------------------------------------------------------------------------------------------------------------------------------------------------------------------------------------------------------------------------------------------------------------------------------------------------------------------------------------------------------------------------------------------------------------------------------------------------------------------------------------------------|---------------------|------------------|-------------|
| Instruction                     | \$5,198,651         | 96%              |                     | 96%              | , and the second | J                   |                  | 15%         |
| Student Support                 | \$0                 | 0%               | \$0                 | 0%               | 0%                                                                                                                                                                                                                                                                                                                                                                                                                                                                                                                                                                                                                                                                                                                                                                                                                                                                                                                                                                                                                                                                                                                                                                                                                                                                                                                                                                                                                                                                                                                                                                                                                                                                                                                                                                                                                                                                                                                                                                                                                                                                                                                             | \$0                 | 0%               | 0%          |
| Instructional Support           | \$0                 | 0%               | \$0                 | 0%               | 0%                                                                                                                                                                                                                                                                                                                                                                                                                                                                                                                                                                                                                                                                                                                                                                                                                                                                                                                                                                                                                                                                                                                                                                                                                                                                                                                                                                                                                                                                                                                                                                                                                                                                                                                                                                                                                                                                                                                                                                                                                                                                                                                             | \$0                 | 0%               | 0%          |
| Administraton & Support         | \$0                 | 0%               | \$0                 | 0%               | 0%                                                                                                                                                                                                                                                                                                                                                                                                                                                                                                                                                                                                                                                                                                                                                                                                                                                                                                                                                                                                                                                                                                                                                                                                                                                                                                                                                                                                                                                                                                                                                                                                                                                                                                                                                                                                                                                                                                                                                                                                                                                                                                                             | \$0                 | 0%               | 0%          |
| Operations & Maintenance        | \$0                 | 0%               | \$2,432             | <1%              | 0%                                                                                                                                                                                                                                                                                                                                                                                                                                                                                                                                                                                                                                                                                                                                                                                                                                                                                                                                                                                                                                                                                                                                                                                                                                                                                                                                                                                                                                                                                                                                                                                                                                                                                                                                                                                                                                                                                                                                                                                                                                                                                                                             | \$3,000             | <1%              | 23%         |
| Transportation                  | \$227,221           | 4%               | \$205,627           | 4%               | -10%                                                                                                                                                                                                                                                                                                                                                                                                                                                                                                                                                                                                                                                                                                                                                                                                                                                                                                                                                                                                                                                                                                                                                                                                                                                                                                                                                                                                                                                                                                                                                                                                                                                                                                                                                                                                                                                                                                                                                                                                                                                                                                                           | \$229,120           | 4%               | 11%         |
| Capital Improvements            | \$0                 | 0%               | \$0                 | 0%               | 0%                                                                                                                                                                                                                                                                                                                                                                                                                                                                                                                                                                                                                                                                                                                                                                                                                                                                                                                                                                                                                                                                                                                                                                                                                                                                                                                                                                                                                                                                                                                                                                                                                                                                                                                                                                                                                                                                                                                                                                                                                                                                                                                             | \$0                 | 0%               | 0%          |
| Other Costs                     | \$0                 | 0%               | \$0                 | 0%               | 0%                                                                                                                                                                                                                                                                                                                                                                                                                                                                                                                                                                                                                                                                                                                                                                                                                                                                                                                                                                                                                                                                                                                                                                                                                                                                                                                                                                                                                                                                                                                                                                                                                                                                                                                                                                                                                                                                                                                                                                                                                                                                                                                             | \$0                 | 0%               | 0%          |
| Total Expenditures <sup>1</sup> | \$5,425,872         | 100%             | \$5,368,940         | 100%             | -1%                                                                                                                                                                                                                                                                                                                                                                                                                                                                                                                                                                                                                                                                                                                                                                                                                                                                                                                                                                                                                                                                                                                                                                                                                                                                                                                                                                                                                                                                                                                                                                                                                                                                                                                                                                                                                                                                                                                                                                                                                                                                                                                            | \$6,152,610         | 100%             | 15%         |
| Amount per Pupil                | \$1,733             |                  | \$1,676             |                  | -3%                                                                                                                                                                                                                                                                                                                                                                                                                                                                                                                                                                                                                                                                                                                                                                                                                                                                                                                                                                                                                                                                                                                                                                                                                                                                                                                                                                                                                                                                                                                                                                                                                                                                                                                                                                                                                                                                                                                                                                                                                                                                                                                            | \$1,936             |                  | 16%         |

<sup>\*</sup>The Summary of Special Education Fund Expenditures by Function comes from pages 6-13 and only uses the "Special Education Fund" line items.

1. Total expenditures excludes the Special Ed Coop fund because it would include expenditures for all schools participating in the Coop.