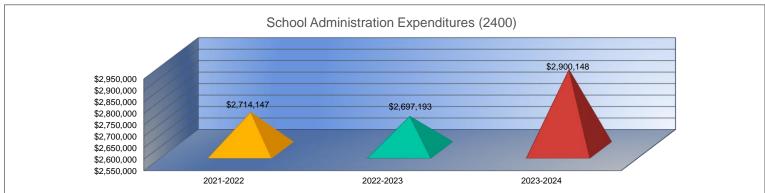

### Summary of Total Expenditures by Function (All Funds)

|                                                      | 2021-2022<br>Actual | % of<br>Total | 2022-2023<br>Actual | % of<br>Total | %<br>Change | 2023-2024<br>Budget | % of<br>Total | %<br>Change |
|------------------------------------------------------|---------------------|---------------|---------------------|---------------|-------------|---------------------|---------------|-------------|
| Instruction                                          | \$33,013,255        |               | \$34,413,321        | 58%           | 4%          | \$36,211,490        | 51%           | 5%          |
| Student Support Services                             | \$3,292,353         | 6%            | \$3,598,222         | 6%            | 9%          | \$4,055,097         | 6%            | 13%         |
| Instructional Support Services                       | \$1,408,443         | 2%            | \$1,671,973         | 3%            | 19%         | \$1,734,699         | 2%            | 4%          |
| Administration & Support                             | \$5,800,755         | 10%           | \$6,147,257         | 10%           | 6%          | \$6,705,586         | 10%           | 9%          |
| Operations & Maintenance                             | \$4,106,606         | 7%            | \$4,135,854         | 7%            | 1%          | \$6,328,231         | 9%            | 53%         |
| Transportation                                       | \$1,230,347         | 2%            | \$1,529,167         | 3%            | 24%         | \$1,869,410         | 3%            | 22%         |
| Food Services                                        | \$2,403,425         | 4%            | \$2,610,357         | 4%            | 9%          | \$2,739,299         | 4%            | 5%          |
| Capital Improvements                                 | \$5,566,219         | 10%           | \$1,060,702         | 2%            | -81%        | \$3,310,602         | 5%            | 212%        |
| Debt Services                                        | \$26,354            | <1%           | \$3,577,917         | 6%            | 13476%      | \$7,178,040         | 10%           | 101%        |
| Other Costs                                          | \$109,365           | 0%            | \$109,297           | 0%            | 0%          | \$181,800           | 0%            | 66%         |
| Total Expenditures                                   | 56,957,122          | 100%          | \$58,854,067        | 100%          | 3%          | \$70,314,254        | 100%          | 19%         |
| Amount per Pupil                                     | \$18,187            |               | \$18,376            |               | 1%          | \$22,125            |               | 20%         |
| Current Expenditures <sup>2</sup>                    | \$53,324,480        | 100%          | \$53,211,235        | 100%          | 0%          | \$55,969,412        | 100%          | 5%          |
| Amount per Pupil                                     | \$17,027            |               | \$16,614            |               | -2%         | \$17,612            |               | 6%          |
| Percent of Expenditures for Instruction <sup>3</sup> |                     |               |                     |               |             |                     |               |             |
| Total Expenditures                                   | \$32,684,600        | 57%           | \$34,413,321        | 58%           | 1%          | \$35,483,990        | 50%           | -8%         |
| Current Expenditures                                 | \$32,684,600        | 61%           | \$34,413,321        | 65%           | 4%          | \$35,483,990        | 63%           | -2%         |