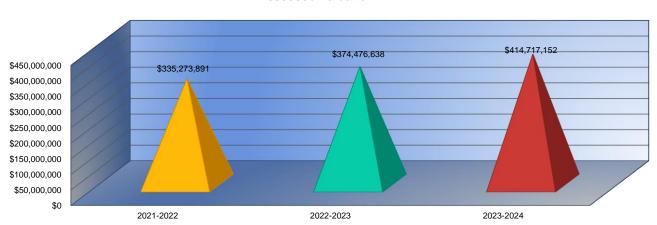

### Summary of Total Expenditures by Function (All Funds)

|                                                      | 2021-2022<br>Actual | % of<br>Total | 2022-2023<br>Actual | % of<br>Total | %<br>Change | 2023-2024<br>Budget | % of<br>Total | %<br>Change |
|------------------------------------------------------|---------------------|---------------|---------------------|---------------|-------------|---------------------|---------------|-------------|
| Instruction                                          | \$33,013,255        |               | \$34,413,321        | 58%           | 4%          | \$36,211,490        | 51%           | 5%          |
| Student Support Services                             | \$3,292,353         | 6%            | \$3,598,222         | 6%            | 9%          | \$4,055,097         | 6%            | 13%         |
| Instructional Support Services                       | \$1,408,443         | 2%            | \$1,671,973         | 3%            | 19%         | \$1,734,699         | 2%            | 4%          |
| Administration & Support                             | \$5,800,755         | 10%           | \$6,147,257         | 10%           | 6%          | \$6,705,586         | 10%           | 9%          |
| Operations & Maintenance                             | \$4,106,606         | 7%            | \$4,135,854         | 7%            | 1%          | \$6,328,231         | 9%            | 53%         |
| Transportation                                       | \$1,230,347         | 2%            | \$1,529,167         | 3%            | 24%         | \$1,869,410         | 3%            | 22%         |
| Food Services                                        | \$2,403,425         | 4%            | \$2,610,357         | 4%            | 9%          | \$2,739,299         | 4%            | 5%          |
| Capital Improvements                                 | \$5,566,219         | 10%           | \$1,060,702         | 2%            | -81%        | \$3,310,602         | 5%            | 212%        |
| Debt Services                                        | \$26,354            | <1%           | \$3,577,917         | 6%            | 13476%      | \$7,178,040         | 10%           | 101%        |
| Other Costs                                          | \$109,365           | 0%            | \$109,297           | 0%            | 0%          | \$181,800           | 0%            | 66%         |
| Total Expenditures                                   | 56,957,122          | 100%          | \$58,854,067        | 100%          | 3%          | \$70,314,254        | 100%          | 19%         |
| Amount per Pupil                                     | \$18,187            |               | \$18,376            |               | 1%          | \$22,125            |               | 20%         |
| Current Expenditures <sup>2</sup>                    | \$53,324,480        | 100%          | \$53,211,235        | 100%          | 0%          | \$55,969,412        | 100%          | 5%          |
| Amount per Pupil                                     | \$17,027            |               | \$16,614            |               | -2%         | \$17,612            |               | 6%          |
| Percent of Expenditures for Instruction <sup>3</sup> |                     |               |                     |               |             |                     |               |             |
| Total Expenditures                                   | \$32,684,600        | 57%           | \$34,413,321        | 58%           | 1%          | \$35,483,990        | 50%           | -8%         |
| Current Expenditures                                 | \$32,684,600        | 61%           | \$34,413,321        | 65%           | 4%          | \$35,483,990        | 63%           | -2%         |