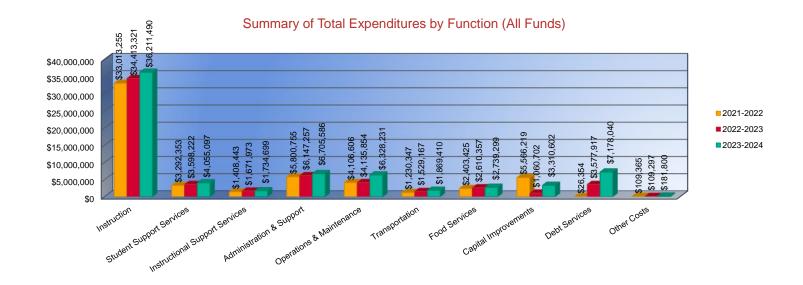

### Summary of Total Expenditures by Function (All Funds)

|                                                      | 2021-2022<br>Actual | % of<br>Total | 2022-2023<br>Actual | % of<br>Total | %<br>Change | 2023-2024<br>Budget | % of<br>Total | %<br>Change |
|------------------------------------------------------|---------------------|---------------|---------------------|---------------|-------------|---------------------|---------------|-------------|
| Instruction                                          | \$33,013,255        |               | \$34,413,321        | 58%           | 4%          | \$36,211,490        | 51%           | 5%          |
| Student Support Services                             | \$3,292,353         | 6%            | \$3,598,222         | 6%            | 9%          | \$4,055,097         | 6%            | 13%         |
| Instructional Support Services                       | \$1,408,443         | 2%            | \$1,671,973         | 3%            | 19%         | \$1,734,699         | 2%            | 4%          |
| Administration & Support                             | \$5,800,755         | 10%           | \$6,147,257         | 10%           | 6%          | \$6,705,586         | 10%           | 9%          |
| Operations & Maintenance                             | \$4,106,606         | 7%            | \$4,135,854         | 7%            | 1%          | \$6,328,231         | 9%            | 53%         |
| Transportation                                       | \$1,230,347         | 2%            | \$1,529,167         | 3%            | 24%         | \$1,869,410         | 3%            | 22%         |
| Food Services                                        | \$2,403,425         | 4%            | \$2,610,357         | 4%            | 9%          | \$2,739,299         | 4%            | 5%          |
| Capital Improvements                                 | \$5,566,219         | 10%           | \$1,060,702         | 2%            | -81%        | \$3,310,602         | 5%            | 212%        |
| Debt Services                                        | \$26,354            | <1%           | \$3,577,917         | 6%            | 13476%      | \$7,178,040         | 10%           | 101%        |
| Other Costs                                          | \$109,365           | 0%            | \$109,297           | 0%            | 0%          | \$181,800           | 0%            | 66%         |
| Total Expenditures                                   | 56,957,122          | 100%          | \$58,854,067        | 100%          | 3%          | \$70,314,254        | 100%          | 19%         |
| Amount per Pupil                                     | \$18,187            |               | \$18,376            |               | 1%          | \$22,125            |               | 20%         |
| Current Expenditures <sup>2</sup>                    | \$53,324,480        | 100%          | \$53,211,235        | 100%          | 0%          | \$55,969,412        | 100%          | 5%          |
| Amount per Pupil                                     | \$17,027            |               | \$16,614            |               | -2%         | \$17,612            |               | 6%          |
| Percent of Expenditures for Instruction <sup>3</sup> |                     |               |                     |               |             |                     |               |             |
| Total Expenditures                                   | \$32,684,600        | 57%           | \$34,413,321        | 58%           | 1%          | \$35,483,990        | 50%           | -8%         |
| Current Expenditures                                 | \$32,684,600        | 61%           | \$34,413,321        | 65%           | 4%          | \$35,483,990        | 63%           | -2%         |

<sup>1.</sup> Funds Included: (06) General, (07) Federal Funds, (08) Supplemental General, (10) Adult Education, (11) Preschool-Aged At-Risk, (12) Adult Supplemental Education, (13) At Risk (K-12), (14) Bilingual Education, (15) Virtual Education, (16) Capital Outlay, (18) Driver Education, (22) Extraordinary School Program, (26) Professional Development, (28) Parent Education, (29) Summer School, (30) Special Education, (34) Career and Postsecondary Education, (35) Gifts & Grants, (42) Special Liability Expense, (44) School Retirement, (51) KPERS Special Retirement Contribution, (53) Contingency Reserve, (55) Textbook & Student Material Revolving, (56) Activity Fund, (62) Bond & Interest #1, (63) Bond & Interest #2, (66) No-Fund Warrant, (67) Special Assessment, and (78) Special Education Coop Fund.

Note: The Budgeted Total Expenditures may not match Code 99 due to budgeted transfers from (06) General and (08) Supplemental General to (53) Contingency Reserve and (55) Textbook & Student Material Revolving, which are not budgeted funds.

- 2. Current Expenditures excludes Capital Outlay (Code 16) and Bond Debt expenditures (Code 62 & 63)
- 3. Instruction excludes Capital Outlay (Code 16) and Bond Debt expenditures (Code 62 & 63)

<u>Functions Included:</u> Instruction (1000), Student Support Services (2100), Instructional Support Services (2200), Administration & Support (2300, 2400, 2500),
Operations & Maintenance (2600), Transportation (2700), Food Service (3100), Other Costs (2900, 3300), Capital Improvements (4000),
Debt Services (5100) and Transfers (5200)