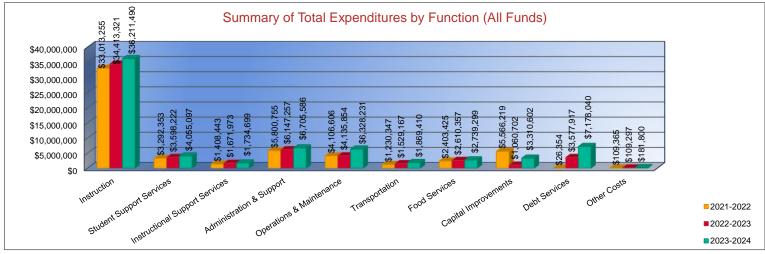

### Summary of Total Expenditures by Function (All Funds)

|                                                      | 2021-2022<br>Actual | % of<br>Total | 2022-2023<br>Actual | % of<br>Total | %<br>Change | 2023-2024<br>Budget | % of<br>Total | %<br>Change |
|------------------------------------------------------|---------------------|---------------|---------------------|---------------|-------------|---------------------|---------------|-------------|
| Instruction                                          | \$33,013,255        |               | \$34,413,321        | 58%           | 4%          | \$36,211,490        | 51%           | 5%          |
| Student Support Services                             | \$3,292,353         | 6%            | \$3,598,222         | 6%            | 9%          | \$4,055,097         | 6%            | 13%         |
| Instructional Support Services                       | \$1,408,443         | 2%            | \$1,671,973         | 3%            | 19%         | \$1,734,699         | 2%            | 4%          |
| Administration & Support                             | \$5,800,755         | 10%           | \$6,147,257         | 10%           | 6%          | \$6,705,586         | 10%           | 9%          |
| Operations & Maintenance                             | \$4,106,606         | 7%            | \$4,135,854         | 7%            | 1%          | \$6,328,231         | 9%            | 53%         |
| Transportation                                       | \$1,230,347         | 2%            | \$1,529,167         | 3%            | 24%         | \$1,869,410         | 3%            | 22%         |
| Food Services                                        | \$2,403,425         | 4%            | \$2,610,357         | 4%            | 9%          | \$2,739,299         | 4%            | 5%          |
| Capital Improvements                                 | \$5,566,219         | 10%           | \$1,060,702         | 2%            | -81%        | \$3,310,602         | 5%            | 212%        |
| Debt Services                                        | \$26,354            | <1%           | \$3,577,917         | 6%            | 13476%      | \$7,178,040         | 10%           | 101%        |
| Other Costs                                          | \$109,365           | 0%            | \$109,297           | 0%            | 0%          | \$181,800           | 0%            | 66%         |
| Total Expenditures                                   | 56,957,122          | 100%          | \$58,854,067        | 100%          | 3%          | \$70,314,254        | 100%          | 19%         |
| Amount per Pupil                                     | \$18,187            |               | \$18,376            |               | 1%          | \$22,125            |               | 20%         |
| Current Expenditures <sup>2</sup>                    | \$53,324,480        | 100%          | \$53,211,235        | 100%          | 0%          | \$55,969,412        | 100%          | 5%          |
| Amount per Pupil                                     | \$17,027            |               | \$16,614            |               | -2%         | \$17,612            |               | 6%          |
| Percent of Expenditures for Instruction <sup>3</sup> |                     |               |                     |               |             |                     |               |             |
| Total Expenditures                                   | \$32,684,600        | 57%           | \$34,413,321        | 58%           | 1%          | \$35,483,990        | 50%           | -8%         |
| Current Expenditures                                 | \$32,684,600        | 61%           | \$34,413,321        | 65%           | 4%          | \$35,483,990        | 63%           | -2%         |

<sup>1.</sup> Funds Included: (06) General, (07) Federal Funds, (08) Supplemental General, (10) Adult Education, (11) Preschool-Aged At-Risk, (12) Adult Supplemental Education, (13) At Risk (K-12), (14) Bilingual Education, (15) Virtual Education, (16) Capital Outlay, (18) Driver Education, (22) Extraordinary School Program, (26) Professional Development, (28) Parent Education, (29) Summer School, (30) Special Education, (34) Career and Postsecondary Education, (35) Gifts & Grants, (42) Special Liability Expense, (44) School Retirement, (51) KPERS Special Retirement Contribution, (53) Contingency Reserve, (55) Textbook & Student Material Revolving, (56) Activity Fund, (62) Bond & Interest #1, (63) Bond & Interest #2, (66) No-Fund Warrant, (67) Special Assessment, and (78) Special Education Coop Fund.

Note: The Budgeted Total Expenditures may not match Code 99 due to budgeted transfers from (06) General and (08) Supplemental General to (53) Contingency Reserve and (55) Textbook & Student Material Revolving, which are not budgeted funds.

- 2. Current Expenditures excludes Capital Outlay (Code 16) and Bond Debt expenditures (Code 62 & 63)
- 3. Instruction excludes Capital Outlay (Code 16) and Bond Debt expenditures (Code 62 & 63)

<u>Functions Included:</u> Instruction (1000), Student Support Services (2100), Instructional Support Services (2200), Administration & Support (2300, 2400, 2500),
Operations & Maintenance (2600), Transportation (2700), Food Service (3100), Other Costs (2900, 3300), Capital Improvements (4000),
Debt Services (5100) and Transfers (5200)