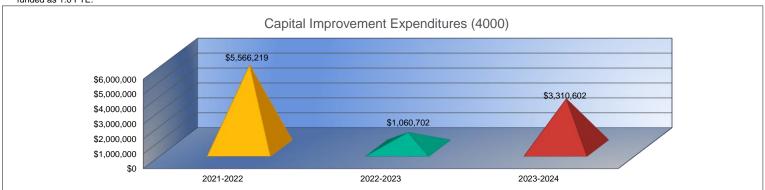

### Summary of Total Expenditures by Function (All Funds)

|                                                      | 2021-2022<br>Actual | % of<br>Total | 2022-2023<br>Actual | % of<br>Total | %<br>Change | 2023-2024<br>Budget | % of<br>Total | %<br>Change |
|------------------------------------------------------|---------------------|---------------|---------------------|---------------|-------------|---------------------|---------------|-------------|
| Instruction                                          | \$33,013,255        |               | \$34,413,321        | 58%           | 4%          | \$36,211,490        | 51%           | 5%          |
| Student Support Services                             | \$3,292,353         | 6%            | \$3,598,222         | 6%            | 9%          | \$4,055,097         | 6%            | 13%         |
| Instructional Support Services                       | \$1,408,443         | 2%            | \$1,671,973         | 3%            | 19%         | \$1,734,699         | 2%            | 4%          |
| Administration & Support                             | \$5,800,755         | 10%           | \$6,147,257         | 10%           | 6%          | \$6,705,586         | 10%           | 9%          |
| Operations & Maintenance                             | \$4,106,606         | 7%            | \$4,135,854         | 7%            | 1%          | \$6,328,231         | 9%            | 53%         |
| Transportation                                       | \$1,230,347         | 2%            | \$1,529,167         | 3%            | 24%         | \$1,869,410         | 3%            | 22%         |
| Food Services                                        | \$2,403,425         | 4%            | \$2,610,357         | 4%            | 9%          | \$2,739,299         | 4%            | 5%          |
| Capital Improvements                                 | \$5,566,219         | 10%           | \$1,060,702         | 2%            | -81%        | \$3,310,602         | 5%            | 212%        |
| Debt Services                                        | \$26,354            | <1%           | \$3,577,917         | 6%            | 13476%      | \$7,178,040         | 10%           | 101%        |
| Other Costs                                          | \$109,365           | 0%            | \$109,297           | 0%            | 0%          | \$181,800           | 0%            | 66%         |
| Total Expenditures                                   | 56,957,122          | 100%          | \$58,854,067        | 100%          | 3%          | \$70,314,254        | 100%          | 19%         |
| Amount per Pupil                                     | \$18,187            |               | \$18,376            |               | 1%          | \$22,125            |               | 20%         |
| Current Expenditures <sup>2</sup>                    | \$53,324,480        | 100%          | \$53,211,235        | 100%          | 0%          | \$55,969,412        | 100%          | 5%          |
| Amount per Pupil                                     | \$17,027            |               | \$16,614            |               | -2%         | \$17,612            |               | 6%          |
| Percent of Expenditures for Instruction <sup>3</sup> |                     |               |                     |               |             |                     |               |             |
| Total Expenditures                                   | \$32,684,600        | 57%           | \$34,413,321        | 58%           | 1%          | \$35,483,990        | 50%           | -8%         |
| Current Expenditures                                 | \$32,684,600        | 61%           | \$34,413,321        | 65%           | 4%          | \$35,483,990        | 63%           | -2%         |