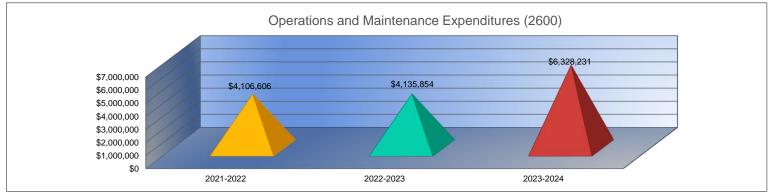

### Supplemental Information for the Following Tables

- 1. Summary of Total Expenditures by Function (All Funds)
- 2. Summary of General Fund Expenditures by Function
- 3. Summary of Supplemental General Fund Expenditures by Function
- 4. Summary of General and Supplemental General Fund Expenditures by Function
- 5. Summary of Special Education Fund by Function
- 6. Instruction Expenditures (1000)
- 7. Student Support Expenditures (2100)
- 8. Instructional Support Expenditures (2200)
- 9. General Administration Expenditures (2300)
- 10. School Administration Expenditures (2400)
- 11. Central Services Expenditures (2500)
- 12. Operations and Maintenance Expenditures (2600)
- 13. Transportation Expenditures (2700)
- 14. Other Support Services Expenditures (2900)
- 15. Food Service Expenditures (3100)
- 16. Community Services Operations (3300)
- 17. Capital Improvements (4000)
- 18. Debt Services (5100)
- 19. Miscellaneous Information Transfers (5200)

### Summary of Total Expenditures by Function (All Funds)

|                                                      | 2021-2022<br>Actual | % of<br>Total | 2022-2023<br>Actual | % of<br>Total | %<br>Change | 2023-2024<br>Budget | % of<br>Total | %<br>Change |
|------------------------------------------------------|---------------------|---------------|---------------------|---------------|-------------|---------------------|---------------|-------------|
| Instruction                                          | \$33,013,255        |               | \$34,413,321        | 58%           | 4%          | \$36,211,490        | 51%           | 5%          |
| Student Support Services                             | \$3,292,353         | 6%            | \$3,598,222         | 6%            | 9%          | \$4,055,097         | 6%            | 13%         |
| Instructional Support Services                       | \$1,408,443         | 2%            | \$1,671,973         | 3%            | 19%         | \$1,734,699         | 2%            | 4%          |
| Administration & Support                             | \$5,800,755         | 10%           | \$6,147,257         | 10%           | 6%          | \$6,705,586         | 10%           | 9%          |
| Operations & Maintenance                             | \$4,106,606         | 7%            | \$4,135,854         | 7%            | 1%          | \$6,328,231         | 9%            | 53%         |
| Transportation                                       | \$1,230,347         | 2%            | \$1,529,167         | 3%            | 24%         | \$1,869,410         | 3%            | 22%         |
| Food Services                                        | \$2,403,425         | 4%            | \$2,610,357         | 4%            | 9%          | \$2,739,299         | 4%            | 5%          |
| Capital Improvements                                 | \$5,566,219         | 10%           | \$1,060,702         | 2%            | -81%        | \$3,310,602         | 5%            | 212%        |
| Debt Services                                        | \$26,354            | <1%           | \$3,577,917         | 6%            | 13476%      | \$7,178,040         | 10%           | 101%        |
| Other Costs                                          | \$109,365           | 0%            | \$109,297           | 0%            | 0%          | \$181,800           | 0%            | 66%         |
| Total Expenditures                                   | 56,957,122          | 100%          | \$58,854,067        | 100%          | 3%          | \$70,314,254        | 100%          | 19%         |
| Amount per Pupil                                     | \$18,187            |               | \$18,376            |               | 1%          | \$22,125            |               | 20%         |
| Current Expenditures <sup>2</sup>                    | \$53,324,480        | 100%          | \$53,211,235        | 100%          | 0%          | \$55,969,412        | 100%          | 5%          |
| Amount per Pupil                                     | \$17,027            |               | \$16,614            |               | -2%         | \$17,612            |               | 6%          |
| Percent of Expenditures for Instruction <sup>3</sup> |                     |               |                     |               |             |                     |               |             |
| Total Expenditures                                   | \$32,684,600        | 57%           | \$34,413,321        | 58%           | 1%          | \$35,483,990        | 50%           | -8%         |
| Current Expenditures                                 | \$32,684,600        | 61%           | \$34,413,321        | 65%           | 4%          | \$35,483,990        | 63%           | -2%         |