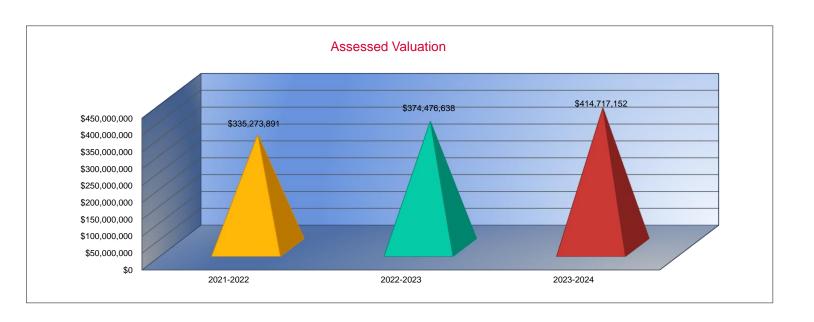

ee Bnfts             | 0.420     |
| TOTAL OTHER                         | 3.420     |

| 2022-2023 |
|-----------|
| Actual    |
| 20.000    |
| 13.019    |
| 0.000     |
| 8.000     |
| 0.000     |
| 0.000     |
| 0.000     |
| 0.000     |
| 0.000     |
| 11.356    |
| 0.000     |
| 0.000     |
| 0.000     |
| 0.000     |
| 52.375    |
| 0.000     |
| 0.000     |
| 0.000     |
| 3.000     |
| 0.379     |
| 3.379     |
|           |





### Other Information

|                    | 2021-2022     |
|--------------------|---------------|
|                    | Actual        |
| Assessed Valuation | \$335,273,891 |
| Total USD Debt     | \$5,064,103   |

| 2022-2023     |  |  |  |
|---------------|--|--|--|
| Actual        |  |  |  |
| \$374,476,638 |  |  |  |
| \$147,531,935 |  |  |  |







### Sources of Revenue and Proposed Budget for 2023-2024

|                                        | 2023-2024    | Estimated So | urces of Revenue | - 2023-2024 |           |              |              | Estimated    |
|----------------------------------------|--------------|--------------|------------------|-------------|-----------|--------------|--------------|--------------|
|                                        | Amount       | July 1, 2023 | State            | Federal     | Local     |              |              | July 1, 2024 |
| Fund                                   | Budgeted     | Cash Balance | State            | reuerai     | Interest  | Transfers    | Other        | Cash Balance |
| General                                | \$24,506,476 | \$0          | \$24,506,476