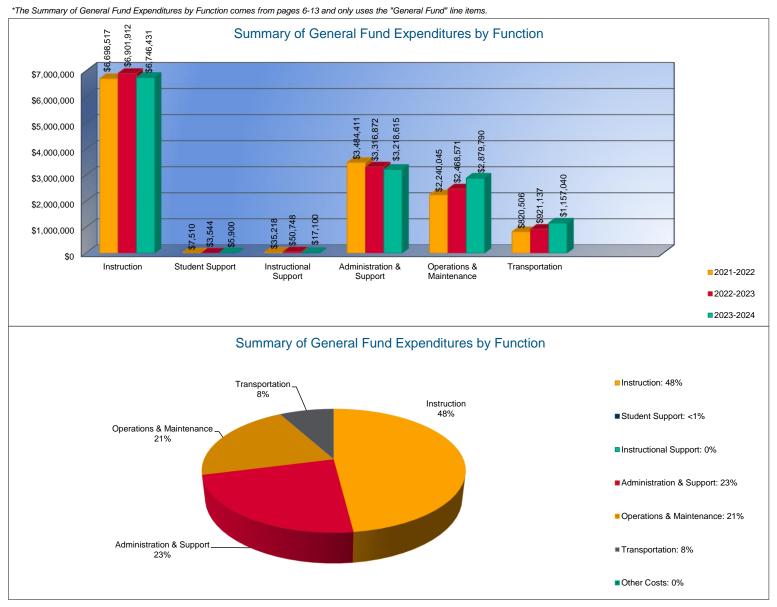

## Summary of General Fund Expenditures by Function\*

8

|                          | 2021-2022<br>Actual | %<br>of<br>Total | 2022-2023<br>Actual | %<br>of<br>Total | %<br>Change | 2023-2024<br>Budget | %<br>of<br>Total | %<br>Change |
|--------------------------|---------------------|------------------|---------------------|------------------|-------------|---------------------|------------------|-------------|
| Instruction              | \$6,698,517         | 50%              | \$6,901,912         | 51%              | 3%          | \$6,746,431         | 48%              | -2%         |
| Student Support          | \$7,510             | <1%              | \$3,544             | <1%              | -53%        | \$5,900             | <1%              | 66%         |
| Instructional Support    | \$35,218            | 0%               | \$50,748            | 0%               | 44%         | \$17,100            | 0%               | -66%        |
| Administration & Support | \$3,484,411         | 26%              | \$3,316,872         | 24%              | -5%         | \$3,218,615         | 23%              | -3%         |
| Operations & Maintenance | \$2,240,045         | 17%              | \$2,468,571         | 18%              | 10%         | \$2,879,790         | 21%              | 17%         |
| Transportation           | \$820,506           | 6%               | \$921,137           | 7%               | 12%         | \$1,157,040         | 8%               | 26%         |
| Capital Improvements     | \$0                 | 0%               | \$0                 | 0%               | 0%          | \$0                 | 0%               | 0%          |
| Other Costs              | \$0                 | 0%               | \$0                 | 0%               | 0%          | \$0                 | 0%               | 0%          |
| Total Expenditures       | \$13,286,207        | 100%             | \$13,662,784        | 100%             | 3%          | \$14,024,876        | 100%             | 3%          |
| Amount per Pupil         | \$4,242             |                  | \$4,266             |                  | 1%          | \$4,413             |                  | 3%          |