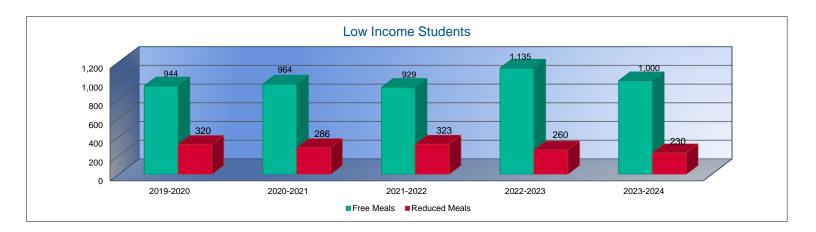

| Change |
| FTE Enrollment (excl. Virtual) <sup>1</sup> | 3,084.8   | 3,078.8   | 0%     | 3,095.4   | 1%     | 3,144.9   | 2%     | 3,129.8   | 0%     |
| FTE Enrollment (incl. Virtual) <sup>1</sup> | 3,086.3   | 3,129.9   | 1%     | 3,131.8   | 0%     | 3,202.7   | 2%     | 3,178.0   | -1%    |
| Free Meal Student Headcount                 | 944       | 964       | 2%     | 929       | -4%    | 1,135     | 22%    | 1,000     | -12%   |
| Reduced Meal Student Headcount              | 320       | 286       | -11%   | 323       | 13%    | 260       | -20%   | 230       | -12%   |

<sup>1.</sup> FTE Enrollment includes 9/20 and 2/20 counts, Preschool-Aged At-Risk (4 year olds). Beginning in the 2017-2018 school year, full-day Kindergarten is funded as 1.0 FTE. KAMS FTE is excluded.







### Mill Rates by Fund

|                                     | 2021-2022 |
|-------------------------------------|-----------|
|                                     | Actual    |
| General                             | 20.000    |
| Supplemental General                | 13.309    |
| Adult Education                     | 0.000     |
| Capital Outlay                      | 8.000     |
| Declining Enrollment                | 0.000     |
| Cost of Living                      | 0.000     |
| Special Liability                   | 0.000     |
| School Retirement                   | 0.000     |
| Extraordinary Growth Facilities     | 0.000     |
| Bond and Interest #1                | 0.000     |
| Bond and Interest #2                | 0.000     |
| No Fund Warrant                     | 0.000