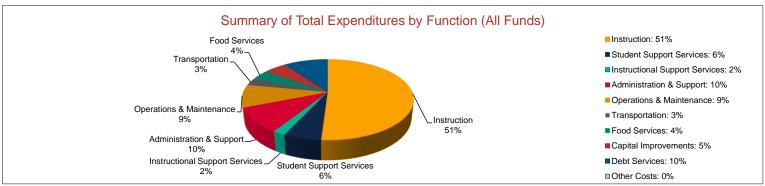

### Summary of Total Expenditures by Function (All Funds)

|                                                      | 2021-2022<br>Actual | % of<br>Total | 2022-2023<br>Actual | % of<br>Total | %<br>Change | 2023-2024<br>Budget | % of<br>Total | %<br>Change |
|------------------------------------------------------|---------------------|---------------|---------------------|---------------|-------------|---------------------|---------------|-------------|
| Instruction                                          | \$33,013,255        |               | \$34,413,321        | 58%           | 4%          | \$36,211,490        | 51%           | 5%          |
| Student Support Services                             | \$3,292,353         | 6%            | \$3,598,222         | 6%            | 9%          | \$4,055,097         | 6%            | 13%         |
| Instructional Support Services                       | \$1,408,443         | 2%            | \$1,671,973         | 3%            | 19%         | \$1,734,699         | 2%            | 4%          |
| Administration & Support                             | \$5,800,755         | 10%           | \$6,147,257         | 10%           | 6%          | \$6,705,586         | 10%           | 9%          |
| Operations & Maintenance                             | \$4,106,606         | 7%            | \$4,135,854         | 7%            | 1%          | \$6,328,231         | 9%            | 53%         |
| Transportation                                       | \$1,230,347         | 2%            | \$1,529,167         | 3%            | 24%         | \$1,869,410         | 3%            | 22%         |
| Food Services                                        | \$2,403,425         | 4%            | \$2,610,357         | 4%            | 9%          | \$2,739,299         | 4%            | 5%          |
| Capital Improvements                                 | \$5,566,219         | 10%           | \$1,060,702         | 2%            | -81%        | \$3,310,602         | 5%            | 212%        |
| Debt Services                                        | \$26,354            | <1%           | \$3,577,917         | 6%            | 13476%      | \$7,178,040         | 10%           | 101%        |
| Other Costs                                          | \$109,365           | 0%            | \$109,297           | 0%            | 0%          | \$181,800           | 0%            | 66%         |
| Total Expenditures                                   | 56,957,122          | 100%          | \$58,854,067        | 100%          | 3%          | \$70,314,254        | 100%          | 19%         |
| Amount per Pupil                                     | \$18,187            |               | \$18,376            |               | 1%          | \$22,125            |               | 20%         |
| Current Expenditures <sup>2</sup>                    | \$53,324,480        | 100%          | \$53,211,235        | 100%          | 0%          | \$55,969,412        | 100%          | 5%          |
| Amount per Pupil                                     | \$17,027            |               | \$16,614            |               | -2%         | \$17,612            |               | 6%          |
| Percent of Expenditures for Instruction <sup>3</sup> |                     |               |                     |               |             |                     |               |             |
| Total Expenditures                                   | \$32,684,600        | 57%           | \$34,413,321        | 58%           | 1%          | \$35,483,990        | 50%           | -8%         |
| Current Expenditures                                 | \$32,684,600        | 61%           | \$34,413,321        | 65%           | 4%          | \$35,483,990        | 63%           | -2%         |

<sup>1.</sup> Funds Included: (06) General, (07) Federal Funds, (08) Supplemental General, (10) Adult Education, (11) Preschool-Aged At-Risk, (12) Adult Supplemental Education, (13) At Risk (K-12), (14) Bilingual Education, (15) Virtual Education, (16) Capital Outlay, (18) Driver Education, (22) Extraordinary School Program, (26) Professional Development, (28) Parent Education, (29) Summer School, (30) Special Education, (34) Career and Postsecondary Education, (35) Gifts & Grants, (42) Special Liability Expense, (44) School Retirement, (51) KPERS Special Retirement Contribution, (53) Contingency Reserve, (55) Textbook & Student Material Revolving, (56) Activity Fund, (62) Bond & Interest #1, (63) Bond & Interest #2, (66) No-Fund Warrant, (67) Special Assessment, and (78) Special Education Coop Fund.

Note: The Budgeted Total Expenditures may not match Code 99 due to budgeted transfers from (06) General and (08) Supplemental General to (53) Contingency Reserve and (55) Textbook & Student Material Revolving, which are not budgeted funds.

- 2. Current Expenditures excludes Capital Outlay (Code 16) and Bond Debt expenditures (Code 62 & 63)
- 3. Instruction excludes Capital Outlay (Code 16) and Bond Debt expenditures (Code 62 & 63)

<u>Functions Included:</u> Instruction (1000), Student Support Services (2100), Instructional Support Services (2200), Administration & Support (2300, 2400, 2500),
Operations & Maintenance (2600), Transportation (2700), Food Service (3100), Other Costs (2900, 3300), Capital Improvements (4000),
Debt Services (5100) and Transfers (5200)