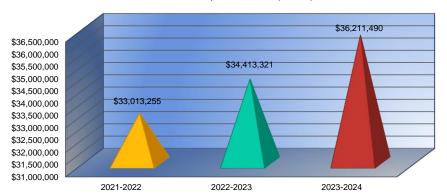

### Summary of Total Expenditures by Function (All Funds)

|                                                      | 2021-2022<br>Actual | % of<br>Total | 2022-2023<br>Actual | % of<br>Total | %<br>Change | 2023-2024<br>Budget | % of<br>Total | %<br>Change |
|------------------------------------------------------|---------------------|---------------|---------------------|---------------|-------------|---------------------|---------------|-------------|
| Instruction                                          | \$33,013,255        |               | \$34,413,321        | 58%           | 4%          | \$36,211,490        | 51%           | 5%          |
| Student Support Services                             | \$3,292,353         | 6%            | \$3,598,222         | 6%            | 9%          | \$4,055,097         | 6%            | 13%         |
| Instructional Support Services                       | \$1,408,443         | 2%            | \$1,671,973         | 3%            | 19%         | \$1,734,699         | 2%            | 4%          |
| Administration & Support                             | \$5,800,755         | 10%           | \$6,147,257         | 10%           | 6%          | \$6,705,586         | 10%           | 9%          |
| Operations & Maintenance                             | \$4,106,606         | 7%            | \$4,135,854         | 7%            | 1%          | \$6,328,231         | 9%            | 53%         |
| Transportation                                       | \$1,230,347         | 2%            | \$1,529,167         | 3%            | 24%         | \$1,869,410         | 3%            | 22%         |
| Food Services                                        | \$2,403,425         | 4%            | \$2,610,357         | 4%            | 9%          | \$2,739,299         | 4%            | 5%          |
| Capital Improvements                                 | \$5,566,219         | 10%           | \$1,060,702         | 2%            | -81%        | \$3,310,602         | 5%            | 212%        |
| Debt Services                                        | \$26,354            | <1%           | \$3,577,917         | 6%            | 13476%      | \$7,178,040         | 10%           | 101%        |
| Other Costs                                          | \$109,365           | 0%            | \$109,297           | 0%            | 0%          | \$181,800           | 0%            | 66%         |
| Total Expenditures                                   | 56,957,122          | 100%          | \$58,854,067        | 100%          | 3%          | \$70,314,254        | 100%          | 19%         |
| Amount per Pupil                                     | \$18,187            |               | \$18,376            |               | 1%          | \$22,125            |               | 20%         |
| Current Expenditures <sup>2</sup>                    | \$53,324,480        | 100%          | \$53,211,235        | 100%          | 0%          | \$55,969,412        | 100%          | 5%          |
| Amount per Pupil                                     | \$17,027            |               | \$16,614            |               | -2%         | \$17,612            |               | 6%          |
| Percent of Expenditures for Instruction <sup>3</sup> |                     |               |                     |               |             |                     |               |             |
| Total Expenditures                                   | \$32,684,600        | 57%           | \$34,413,321        | 58%           | 1%          | \$35,483,990        | 50%           | -8%         |
| Current Expenditures                                 | \$32,684,600        | 61%           | \$34,413,321        | 65%           | 4%          | \$35,483,990        | 63%           | -2%         |

### Instruction Expenditures (1000)

|                                 | 2021-2022    |
|---------------------------------|--------------|
|                                 | Actual       |
| General                         | \$6,698,517  |
| Federal Funds                   | \$3,470,178  |
| Supplemental General            | \$3,145,685  |
| Preschool-Aged At-Risk          | \$329,829    |
| At Risk (K-12)                  | \$2,450,761  |
| Bilingual Education             | \$269,083    |
| Virtual Education               | \$69,481     |
| Capital Outlay                  | \$328,655    |
| Driver Education                | \$82,339     |
| Declining Enrollment            | \$0          |
| Extraordinary School Program    | \$82,896     |
| Food Service                    | \$0          |
| Professional Development        | \$0          |
| Parent Education Program        | \$0          |
| Summer School                   | \$0          |
| Special Education               | \$5,198,651  |
| Cost of Living                  | \$0          |
| Career and Postsecondary Ed.    | \$649,431    |
| Gifts & Grants <sup>1</sup>     | \$349,307    |
| Special Liability               | \$0          |
| School Retirement               | \$0          |
| Extraordinary Growth Facilities | \$0          |
| Special Reserve                 | \$0          |
| KPERS Spec. Ret. Contribution   | \$2,394,875  |
| Contingency Reserve             | \$0          |
| Text Book & Student Material    | \$449,081    |
| Activity Fund                   | \$957,460    |
| Bond and Interest #1            | \$0          |
| Bond and Interest #2            | \$0          |
| No-Fund Warrant                 | \$0          |
| Special Assessment              | \$0          |
| Temporary Note                  | \$0          |
| SUBTOTAL                        | \$26,926,229 |
| Enrollment (FTE)3               | 3,131.8      |
| Amount per Pupil <sup>2</sup>   | \$8,598      |
| Adult Education                 | \$0          |
| Adult Supplemental Education    | \$0          |
| Special Education Coop          | \$6,087,026  |
| TOTAL                           | \$33,013,255 |
|                                 |              |

| 2022-2023    | %      |
|--------------|--------|
| Actual       | Change |
| \$6,901,912  | 3%     |
| \$3,703,592  | 7%     |
| \$3,200,072  | 2%     |
| \$386,449    | 17%    |
| \$3,200,868  | 31%    |
| \$283,834    | 5%     |
| \$73,778     | 6%     |
| \$0          | -100%  |
| \$65,641     | -20%   |
| \$0          | 0%     |
| \$86,052     | 4%     |
| \$0          | 0%     |
| \$0          | 0%     |
| \$0          | 0%     |
| \$0          | 0%     |
| \$5,160,881  | -1%    |
| \$0          | 0%     |
| \$388,597    | -40%   |
| \$312,831    | -10%   |
| \$0          | 0%     |
| \$0          | 0%     |
| \$0          | 0%     |
| \$0          | 0%     |
| \$2,427,115  | 1%     |
| \$0          | 0%     |
| \$813,882    | 81%    |
| \$1,152,743  | 20%    |
| \$0          | 0%     |
| \$0          | 0%     |
| \$0          | 0%     |
| \$0          | 0%     |
| \$0          | 0%     |
| \$28,158,247 | 5%     |
| 3,202.7      | 2%     |
| \$8,792      | 2%     |
| \$0          | 0%     |
| \$0          | 0%     |
| \$6,255,074  | 3%     |
| \$34,413,321 | 4%     |
|              |        |

| 2023-2024    | %      |
|--------------|--------|
| Budget       | Change |
| \$6,746,431  | -2%    |
| \$3,796,595  | 3%     |
| \$3,267,737  | 2%     |
| \$402,840    | 4%     |
| \$3,540,770  | 11%    |
| \$329,256    | 16%    |
| \$215,329    | 192%   |
| \$727,500    | 0%     |
| \$103,880    | 58%    |
| \$0          | 0%     |
| \$92,475     | 7%     |
| \$0          | 0%     |
| \$0          | 0%     |
| \$0          | 0%     |
| \$120,000    | 0%     |
| \$5,920,490  | 15%    |
| \$0          | 0%     |
| \$733,998    | 89%    |
| \$336,999    | 8%     |
| \$0          | 0%     |
| \$0          | 0%     |
| \$0          | 0%     |
|              |        |
| \$2,808,395  | 16%    |
|              |        |
|              |        |
|              |        |
| \$0          | 0%     |
| \$0          | 0%     |
| \$0          | 0%     |
| \$0          | 0%     |
| \$0          | 0%     |
| \$29,142,695 | 3%     |
| 3,178.0      | -1%    |
| \$9,170      | 4%     |
| \$0          | 0%     |
| \$0          | 0%     |
| \$7,068,795  | 13%    |
| \$36,211,490 | 5%     |