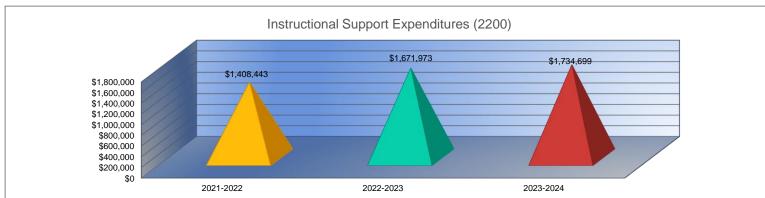

### Summary of Total Expenditures by Function (All Funds)

|                                                      | 2021-2022<br>Actual | % of<br>Total | 2022-2023<br>Actual | % of<br>Total | %<br>Change | 2023-2024<br>Budget | % of<br>Total | %<br>Change |
|------------------------------------------------------|---------------------|---------------|---------------------|---------------|-------------|---------------------|---------------|-------------|
| Instruction                                          | \$33,013,255        |               | \$34,413,321        | 58%           | 4%          | \$36,211,490        | 51%           | 5%          |
| Student Support Services                             | \$3,292,353         | 6%            | \$3,598,222         | 6%            | 9%          | \$4,055,097         | 6%            | 13%         |
| Instructional Support Services                       | \$1,408,443         | 2%            | \$1,671,973         | 3%            | 19%         | \$1,734,699         | 2%            | 4%          |
| Administration & Support                             | \$5,800,755         | 10%           | \$6,147,257         | 10%           | 6%          | \$6,705,586         | 10%           | 9%          |
| Operations & Maintenance                             | \$4,106,606         | 7%            | \$4,135,854         | 7%            | 1%          | \$6,328,231         | 9%            | 53%         |
| Transportation                                       | \$1,230,347         | 2%            | \$1,529,167         | 3%            | 24%         | \$1,869,410         | 3%            | 22%         |
| Food Services                                        | \$2,403,425         | 4%            | \$2,610,357         | 4%            | 9%          | \$2,739,299         | 4%            | 5%          |
| Capital Improvements                                 | \$5,566,219         | 10%           | \$1,060,702         | 2%            | -81%        | \$3,310,602         | 5%            | 212%        |
| Debt Services                                        | \$26,354            | <1%           | \$3,577,917         | 6%            | 13476%      | \$7,178,040         | 10%           | 101%        |
| Other Costs                                          | \$109,365           | 0%            | \$109,297           | 0%            | 0%          | \$181,800           | 0%            | 66%         |
| Total Expenditures                                   | 56,957,122          | 100%          | \$58,854,067        | 100%          | 3%          | \$70,314,254        | 100%          | 19%         |
| Amount per Pupil                                     | \$18,187            |               | \$18,376            |               | 1%          | \$22,125            |               | 20%         |
| Current Expenditures <sup>2</sup>                    | \$53,324,480        | 100%          | \$53,211,235        | 100%          | 0%          | \$55,969,412        | 100%          | 5%          |
| Amount per Pupil                                     | \$17,027            |               | \$16,614            |               | -2%         | \$17,612            |               | 6%          |
| Percent of Expenditures for Instruction <sup>3</sup> |                     |               |                     |               |             |                     |               |             |
| Total Expenditures                                   | \$32,684,600        | 57%           | \$34,413,321        | 58%           | 1%          | \$35,483,990        | 50%           | -8%         |
| Current Expenditures                                 | \$32,684,600        | 61%           | \$34,413,321        | 65%           | 4%          | \$35,483,990        | 63%           | -2%         |