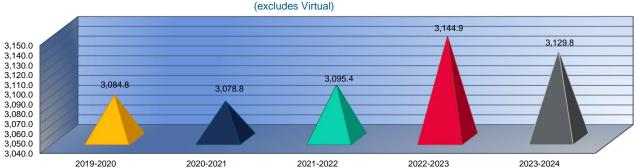

Note: FTE is the audited enrollment 9/20 and 2/20 (if applicable) and estimated for the budget year, which includes preschool-aged at-risk and virtual enrollment. Enrollment does not include non-funded preschool. Beginning 2017-18, full-day Kindergarten is 1.0 FTE. This information is used for calculating Amount Per Pupil for Sumexpen.xlsx and Budget At A Glance (BAG).