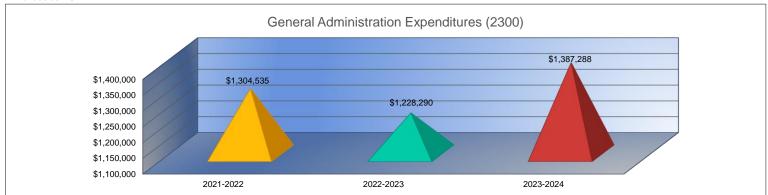

### Summary of Total Expenditures by Function (All Funds)

|                                                      | 2021-2022<br>Actual | % of<br>Total | 2022-2023<br>Actual | % of<br>Total | %<br>Change | 2023-2024<br>Budget | % of<br>Total | %<br>Change |
|------------------------------------------------------|---------------------|---------------|---------------------|---------------|-------------|---------------------|---------------|-------------|
| Instruction                                          | \$33,013,255        |               | \$34,413,321        | 58%           | 4%          | \$36,211,490        | 51%           | 5%          |
| Student Support Services                             | \$3,292,353         | 6%            | \$3,598,222         | 6%            | 9%          | \$4,055,097         | 6%            | 13%         |
| Instructional Support Services                       | \$1,408,443         | 2%            | \$1,671,973         | 3%            | 19%         | \$1,734,699         | 2%            | 4%          |
| Administration & Support                             | \$5,800,755         | 10%           | \$6,147,257         | 10%           | 6%          | \$6,705,586         | 10%           | 9%          |
| Operations & Maintenance                             | \$4,106,606         | 7%            | \$4,135,854         | 7%            | 1%          | \$6,328,231         | 9%            | 53%         |
| Transportation                                       | \$1,230,347         | 2%            | \$1,529,167         | 3%            | 24%         | \$1,869,410         | 3%            | 22%         |
| Food Services                                        | \$2,403,425         | 4%            | \$2,610,357         | 4%            | 9%          | \$2,739,299         | 4%            | 5%          |
| Capital Improvements                                 | \$5,566,219         | 10%           | \$1,060,702         | 2%            | -81%        | \$3,310,602         | 5%            | 212%        |
| Debt Services                                        | \$26,354            | <1%           | \$3,577,917         | 6%            | 13476%      | \$7,178,040         | 10%           | 101%        |
| Other Costs                                          | \$109,365           | 0%            | \$109,297           | 0%            | 0%          | \$181,800           | 0%            | 66%         |
| Total Expenditures                                   | 56,957,122          | 100%          | \$58,854,067        | 100%          | 3%          | \$70,314,254        | 100%          | 19%         |
| Amount per Pupil                                     | \$18,187            |               | \$18,376            |               | 1%          | \$22,125            |               | 20%         |
| Current Expenditures <sup>2</sup>                    | \$53,324,480        | 100%          | \$53,211,235        | 100%          | 0%          | \$55,969,412        | 100%          | 5%          |
| Amount per Pupil                                     | \$17,027            |               | \$16,614            |               | -2%         | \$17,612            |               | 6%          |
| Percent of Expenditures for Instruction <sup>3</sup> |                     |               |                     |               |             |                     |               |             |
| Total Expenditures                                   | \$32,684,600        | 57%           | \$34,413,321        | 58%           | 1%          | \$35,483,990        | 50%           | -8%         |
| Current Expenditures                                 | \$32,684,600        | 61%           | \$34,413,321        | 65%           | 4%          | \$35,483,990        | 63%           | -2%         |