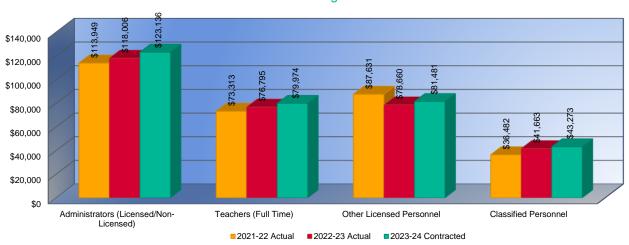

rs; All Other Teachers.

Other Certified (Licensed) Personnel: Part-Time Teachers; Library Media Specialists; School Counselors; Clinical or School Psychologists; Speech Pathologists; Audiologists; Nurses (RN); Social Workers.

Classified Personnel: \*\*Attendance Services Staff; Library Media Aides; Security Officers; Regular Education Teacher Aides; Secretarial/Clerical; Special Education Paraprofessionals; Nurses (LPN); Food Service Workers; Custodians; Bus Drivers.

Substitutes/Temporary: \*\*Substitute Teachers, Rule 10 Coaches, Coaching Assistants and other short term temporary help.

Total Salary: Report total salary including employee reduction plans\*\*\*, supplemental, extra pay for summer school, and board paid fringe benefits (employer paid)\*\*\*\*.

### **Average Salaries**



<sup>\*</sup>FTE for Licensed Administrators, Teachers and Other Licensed Personnel is defined by the local school board. Generally FTE for teachers with a 9-10 month contract should be reported as 1.0; FTE for Principals with a 10-12 month contract should be reported as 1.0; FTE for Superintendents with a 12 month contract should be reported as 1.0.

<sup>\*\*</sup>FTE of 1.0 for Non-Licensed Administrators, Classified Personnel and Substitutes/Temporary should be based upon 2,080 hours.

<sup>\*\*\*</sup>Employee reduction plans include benefits received by employees under a Section 125 Salary Reduction Agreement. Does not include social security, workers' compensation, and unemployment insurance.

<sup>\*\*\*\*</sup>Board paid fringe benefits (employer paid) include group life, group