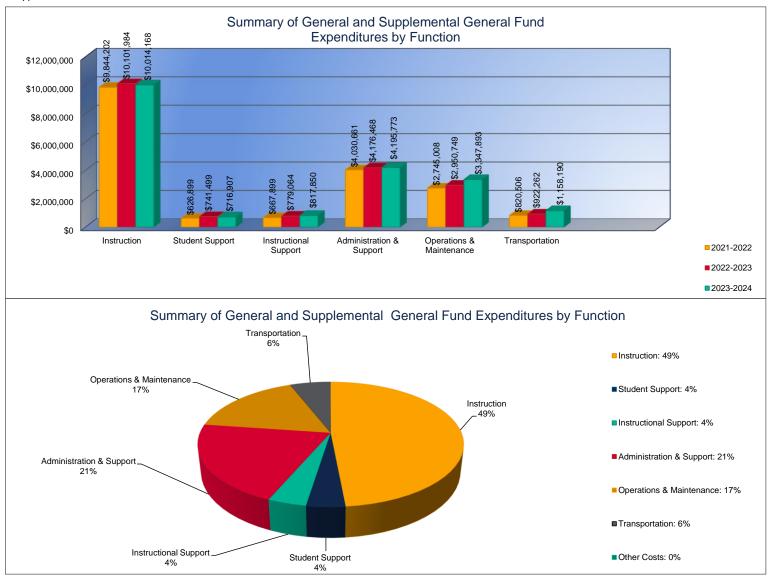

## Summary of General and Supplemental General Fund Expenditures by Function\*

|                          |              | %     |              | %     |        |              | %     |        |
|--------------------------|--------------|-------|--------------|-------|--------|--------------|-------|--------|
|                          | 2021-2022    | of    | 2022-2023    | of    | %      | 2023-2024    | of    | %      |
|                          | Actual       | Total | Actual       | Total | Change | Budget       | Total | Change |
| Instruction              | \$9,844,202  | 53%   | \$10,101,984 | 51%   | 3%     | \$10,014,168 | 49%   | -1%    |
| Student Support          | \$626,899    | 3%    | \$741,499    | 4%    | 18%    | \$716,907    | 4%    | -3%    |
| Instructional Support    | \$667,899    | 4%    | \$779,064    | 4%    | 17%    | \$817,850    | 4%    | 5%     |
| Administration & Support | \$4,030,661  | 22%   | \$4,176,468  | 21%   | 4%     | \$4,195,773  | 21%   | 0%     |
| Operations & Maintenance | \$2,745,008  | 15%   | \$2,950,749  | 15%   | 7%     | \$3,347,893  | 17%   | 13%    |
| Transportation           | \$820,506    | 4%    | \$922,262    | 5%    | 12%    | \$1,158,190  | 6%    | 26%    |
| Capital Improvements     | \$0          | 0%    | \$0          | 0%    | 0%     | \$0          | 0%    | 0%     |
| Other Costs              | \$0          | \$0   | \$0          | \$0   | 0%     | \$0          | 0%    | 0%     |
| Total Expenditures       | \$18,735,175 | 100%  | \$19,672,026 | 100%  | 5%     | \$20,250,781 | 100%  | 3%     |
| Amount per Pupil         | \$5,982      |       | \$6,142      |       | 3%     | \$6,372      |       | 4%     |

<sup>\*</sup>The Summary of General and Supplemental General Fund Expenditures by Function comes from pages 6-13 and is the sum of the "General Fund" and "Supplemental General Fund" line items.