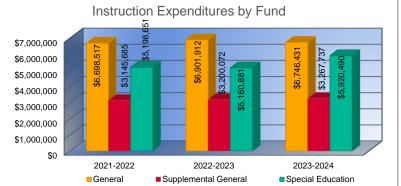

## Summary of General Fund Expenditures by Function\*

8

|                          | 2021-2022<br>Actual | %<br>of<br>Total | 2022-2023<br>Actual | %<br>of<br>Total | %<br>Change | 2023-2024<br>Budget | %<br>of<br>Total | %<br>Change |
|--------------------------|---------------------|------------------|---------------------|------------------|-------------|---------------------|------------------|-------------|
| Instruction              | \$6,698,517         | 50%              | \$6,901,912         | 51%              | 3%          | \$6,746,431         | 48%              | -2%         |
| Student Support          | \$7,510             | <1%              | \$3,544             | <1%              | -53%        | \$5,900             | <1%              | 66%         |
| Instructional Support    | \$35,218            | 0%               | \$50,748            | 0%               | 44%         | \$17,100            | 0%               | -66%        |
| Administration & Support | \$3,484,411         | 26%              | \$3,316,872         | 24%              | -5%         | \$3,218,615         | 23%              | -3%         |
| Operations & Maintenance | \$2,240,045         | 17%              | \$2,468,571         | 18%              | 10%         | \$2,879,790         | 21%              | 17%         |
| Transportation           | \$820,506           | 6%               | \$921,137           | 7%               | 12%         | \$1,157,040         | 8%               | 26%         |
| Capital Improvements     | \$0                 | 0%               | \$0                 | 0%               | 0%          | \$0                 | 0%               | 0%          |
| Other Costs              | \$0                 | 0%               | \$0                 | 0%               | 0%          | \$0                 | 0%               | 0%          |
| Total Expenditures       | \$13,286,207        | 100%             | \$13,662,784        | 100%             | 3%          | \$14,024,876        | 100%             | 3%          |
| Amount per Pupil         | \$4,242             |                  | \$4,266             |                  | 1%          | \$4,413             |                  | 3%          |

## Summary of Supplemental General Fund Expenditures by Function\*

|                          | 2021-2022<br>Actual | %<br>of<br>Total | 2022-2023<br>Actual | %<br>of<br>Total | %<br>Change | 2023-2024<br>Budget | %<br>of<br>Total | %<br>Change |
|--------------------------|---------------------|------------------|---------------------|------------------|-------------|---------------------|------------------|-------------|
| Instruction              | \$3,145,685         | 58%              | \$3,200,072         | 53%              | 2%          | \$3,267,737         | 52%              | 2%          |
| Student Support          | \$619,389           | 11%              | \$737,955           | 12%              | 19%         | \$711,007           | 11%              | -4%         |
| Instructional Support    | \$632,681           | 12%              | \$728,316           | 12%              | 15%         | \$800,750           | 13%              | 10%         |
| Administration & Support | \$546,250           | 10%              | \$859,596           | 14%              | 57%         | \$977,158           | 16%              | 14%         |
| Operations & Maintenance | \$504,963           | 9%               | \$482,178           | 8%               | -5%         | \$468,103           | 8%               | -3%         |
| Transportation           | \$0                 | 0%               | \$1,125             | <1%              | 0%          | \$1,150             | <1%              | 2%          |
| Capital Improvements     | \$0                 | 0%               | \$0                 | 0%               | 0%          | \$0                 | 0%               | 0%          |
| Other Costs              | \$0                 | 0%               | \$0                 | 0%               | 0%          | \$0                 | 0%               | 0%          |
| Total Expenditures       | \$5,448,968         | 100%             | \$6,009,242         | 100%             | 10%         | \$6,225,905         | 100%             | 4%          |
| Amount per Pupil         | \$1,740             |                  | \$1,876             |                  | 8%          | \$1,959             |                  | 4%          |

## Summary of General and Supplemental General Fund Expenditures by Function\*

|                          |              | %     |              | %     |        |              | %     |        |
|--------------------------|--------------|-------|--------------|-------|--------|--------------|-------|--------|
|                          | 2021-2022    | of    | 2022-2023    | of    | %      | 2023-2024    | of    | %      |
|                          | Actual       | Total | Actual       | Total | Change | Budget       | Total | Change |
| Instruction              | \$9,844,202  | 53%   | \$10,101,984 | 51%   | 3%     | \$10,014,168 | 49%   | -1%    |
| Student Support          | \$626,899    | 3%    | \$741,499    | 4%    | 18%    | \$716,907    | 4%    | -3%    |
| Instructional Support    | \$667,899    | 4%    | \$779,064    | 4%    | 17%    | \$817,850    | 4%    | 5%     |
| Administration & Support | \$4,030,661  | 22%   | \$4,176,468  | 21%   | 4%     | \$4,195,773  | 21%   | 0%     |
| Operations & Maintenance | \$2,745,008  | 15%   | \$2,950,749  | 15%   | 7%     | \$3,347,893  | 17%   | 13%    |
| Transportation           | \$820,506    | 4%    | \$922,262    | 5%    | 12%    | \$1,158,190  | 6%    | 26%    |
| Capital Improvements     | \$0          | 0%    | \$0          | 0%    | 0%     | \$0          | 0%    | 0%     |
| Other Costs              | \$0          | \$0   | \$0          | \$0   | 0%     | \$0          | 0%    | 0%     |
| Total Expenditures       | \$18,735,175 | 100%  | \$19,672,026 | 100%  | 5%     | \$20,250,781 | 100%  | 3%     |
| Amount per Pupil         | \$5,982      |       | \$6,142      |       | 3%     | \$6,372      |       | 4%     |

<sup>\*</sup>The Summary of General and Supplemental General Fund Expenditures by Function comes from pages 6-13 and is the sum of the "General Fund" and "Supplemental General Fund" line items.