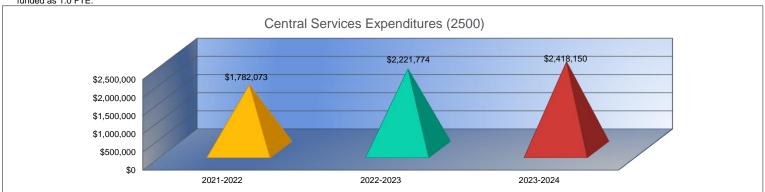

### Summary of Total Expenditures by Function (All Funds)

|                                                      | 2021-2022<br>Actual | % of<br>Total | 2022-2023<br>Actual | % of<br>Total | %<br>Change | 2023-2024<br>Budget | % of<br>Total | %<br>Change |
|------------------------------------------------------|---------------------|---------------|---------------------|---------------|-------------|---------------------|---------------|-------------|
| Instruction                                          | \$33,013,255        |               | \$34,413,321        | 58%           | 4%          | \$36,211,490        | 51%           | 5%          |
| Student Support Services                             | \$3,292,353         | 6%            | \$3,598,222         | 6%            | 9%          | \$4,055,097         | 6%            | 13%         |
| Instructional Support Services                       | \$1,408,443         | 2%            | \$1,671,973         | 3%            | 19%         | \$1,734,699         | 2%            | 4%          |
| Administration & Support                             | \$5,800,755         | 10%           | \$6,147,257         | 10%           | 6%          | \$6,705,586         | 10%           | 9%          |
| Operations & Maintenance                             | \$4,106,606         | 7%            | \$4,135,854         | 7%            | 1%          | \$6,328,231         | 9%            | 53%         |
| Transportation                                       | \$1,230,347         | 2%            | \$1,529,167         | 3%            | 24%         | \$1,869,410         | 3%            | 22%         |
| Food Services                                        | \$2,403,425         | 4%            | \$2,610,357         | 4%            | 9%          | \$2,739,299         | 4%            | 5%          |
| Capital Improvements                                 | \$5,566,219         | 10%           | \$1,060,702         | 2%            | -81%        | \$3,310,602         | 5%            | 212%        |
| Debt Services                                        | \$26,354            | <1%           | \$3,577,917         | 6%            | 13476%      | \$7,178,040         | 10%           | 101%        |
| Other Costs                                          | \$109,365           | 0%            | \$109,297           | 0%            | 0%          | \$181,800           | 0%            | 66%         |
| Total Expenditures                                   | 56,957,122          | 100%          | \$58,854,067        | 100%          | 3%          | \$70,314,254        | 100%          | 19%         |
| Amount per Pupil                                     | \$18,187            |               | \$18,376            |               | 1%          | \$22,125            |               | 20%         |
| Current Expenditures <sup>2</sup>                    | \$53,324,480        | 100%          | \$53,211,235        | 100%          | 0%          | \$55,969,412        | 100%          | 5%          |
| Amount per Pupil                                     | \$17,027            |               | \$16,614            |               | -2%         | \$17,612            |               | 6%          |
| Percent of Expenditures for Instruction <sup>3</sup> |                     |               |                     |               |             |                     |               |             |
| Total Expenditures                                   | \$32,684,600        | 57%           | \$34,413,321        | 58%           | 1%          | \$35,483,990        | 50%           | -8%         |
| Current Expenditures                                 | \$32,684,600        | 61%           | \$34,413,321        | 65%           | 4%          | \$35,483,990        | 63%           | -2%         |