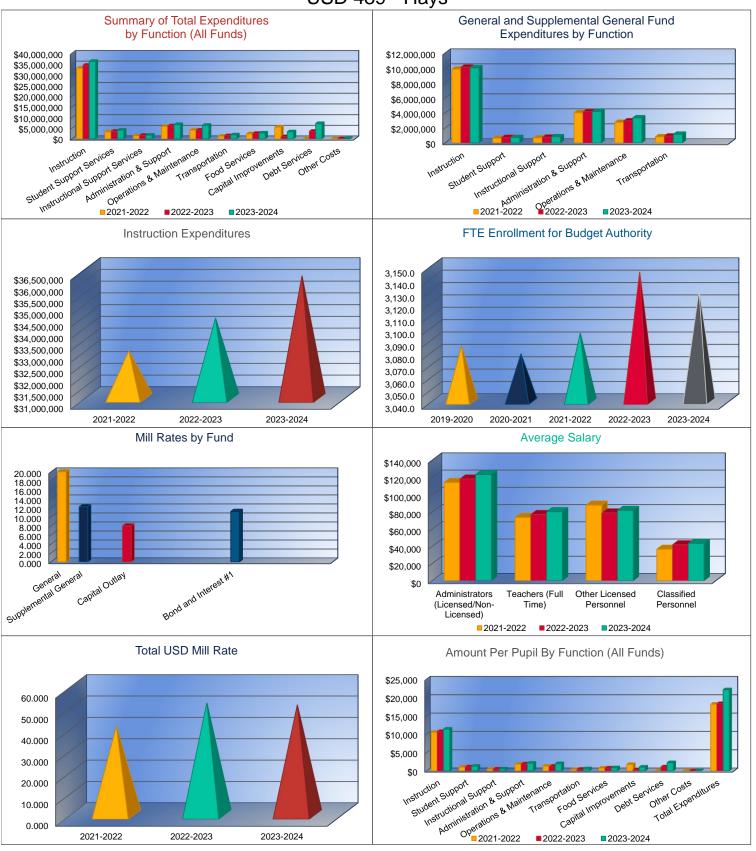

### Summary of Total Expenditures by Function (All Funds)

|                                                      | 2021-2022<br>Actual | % of<br>Total | 2022-2023<br>Actual | % of<br>Total | %<br>Change | 2023-2024<br>Budget | % of<br>Total | %<br>Change |
|------------------------------------------------------|---------------------|---------------|---------------------|---------------|-------------|---------------------|---------------|-------------|
| Instruction                                          | \$33,013,255        |               | \$34,413,321        | 58%           | 4%          | \$36,211,490        | 51%           | 5%          |
| Student Support Services                             | \$3,292,353         | 6%            | \$3,598,222         | 6%            | 9%          | \$4,055,097         | 6%            | 13%         |
| Instructional Support Services                       | \$1,408,443         | 2%            | \$1,671,973         | 3%            | 19%         | \$1,734,699         | 2%            | 4%          |
| Administration & Support                             | \$5,800,755         | 10%           | \$6,147,257         | 10%           | 6%          | \$6,705,586         | 10%           | 9%          |
| Operations & Maintenance                             | \$4,106,606         | 7%            | \$4,135,854         | 7%            | 1%          | \$6,328,231         | 9%            | 53%         |
| Transportation                                       | \$1,230,347         | 2%            | \$1,529,167         | 3%            | 24%         | \$1,869,410         | 3%            | 22%         |
| Food Services                                        | \$2,403,425         | 4%            | \$2,610,357         | 4%            | 9%          | \$2,739,299         | 4%            | 5%          |
| Capital Improvements                                 | \$5,566,219         | 10%           | \$1,060,702         | 2%            | -81%        | \$3,310,602         | 5%            | 212%        |
| Debt Services                                        | \$26,354            | <1%           | \$3,577,917         | 6%            | 13476%      | \$7,178,040         | 10%           | 101%        |
| Other Costs                                          | \$109,365           | 0%            | \$109,297           | 0%            | 0%          | \$181,800           | 0%            | 66%         |
| Total Expenditures                                   | 56,957,122          | 100%          | \$58,854,067        | 100%          | 3%          | \$70,314,254        | 100%          | 19%         |
| Amount per Pupil                                     | \$18,187            |               | \$18,376            |               | 1%          | \$22,125            |               | 20%         |
| Current Expenditures <sup>2</sup>                    | \$53,324,480        | 100%          | \$53,211,235        | 100%          | 0%          | \$55,969,412        | 100%          | 5%          |
| Amount per Pupil                                     | \$17,027            |               | \$16,614            |               | -2%         | \$17,612            |               | 6%          |
| Percent of Expenditures for Instruction <sup>3</sup> |                     |               |                     |               |             |                     |               |             |
| Total Expenditures                                   | \$32,684,600        | 57%           | \$34,413,321        | 58%           | 1%          | \$35,483,990        | 50%           | -8%         |
| Current Expenditures                                 | \$32,684,600        | 61%           | \$34,413,321        | 65%           | 4%          | \$35,483,990        | 63%           | -2%         |

## Summary of General Fund Expenditures by Function\*

8

|                          | 2021-2022<br>Actual | %<br>of<br>Total | 2022-2023<br>Actual | %<br>of<br>Total | %<br>Change | 2023-2024<br>Budget | %<br>of<br>Total | %<br>Change |
|--------------------------|---------------------|------------------|---------------------|------------------|-------------|---------------------|------------------|-------------|
| Instruction              | \$6,698,517         | 50%              | \$6,901,912         | 51%              | 3%          | \$6,746,431         | 48%              | -2%         |
| Student Support          | \$7,510             | <1%              | \$3,544             | <1%              | -53%        | \$5,900             | <1%              | 66%         |
| Instructional Support    | \$35,218            | 0%               | \$50,748            | 0%               | 44%         | \$17,100            | 0%               | -66%        |
| Administration & Support | \$3,484,411         | 26%              | \$3,316,872         | 24%              | -5%         | \$3,218,615         | 23%              | -3%         |
| Operations & Maintenance | \$2,240,045         | 17%              | \$2,468,571         | 18%              | 10%         | \$2,879,790         | 21%              | 17%         |
| Transportation           | \$820,506           | 6%               | \$921,137           | 7%               | 12%         | \$1,157,040         | 8%               | 26%         |
| Capital Improvements     | \$0                 | 0%               | \$0                 | 0%               | 0%          | \$0                 | 0%               | 0%          |
| Other Costs              | \$0                 | 0%               | \$0                 | 0%               | 0%          | \$0                 | 0%               | 0%          |
| Total Expenditures       | \$13,286,207        | 100%             | \$13,662,784        | 100%             | 3%          | \$14,024,876        | 100%             | 3%          |
| Amount per Pupil         | \$4,242             |                  | \$4,266             |                  | 1%          | \$4,413             |                  | 3%          |

## Summary of Supplemental General Fund Expenditures by Function\*

|                          | 2021-2022<br>Actual | %<br>of<br>Total | 2022-2023<br>Actual | %<br>of<br>Total | %<br>Change | 2023-2024<br>Budget | %<br>of<br>Total | %<br>Change |
|--------------------------|---------------------|------------------|---------------------|------------------|-------------|---------------------|------------------|-------------|
| Instruction              | \$3,145,685         | 58%              | \$3,200,072         | 53%              | 2%          | \$3,267,737         | 52%              | 2%          |
| Student Support          | \$619,389           | 11%              | \$737,955           | 12%              | 19%         | \$711,007           | 11%              | -4%         |
| Instructional Support    | \$632,681           | 12%              | \$728,316           | 12%              | 15%         | \$800,750           | 13%              | 10%         |
| Administration & Support | \$546,250           | 10%              | \$859,596           | 14%              | 57%         | \$977,158           | 16%              | 14%         |
| Operations & Maintenance | \$504,963           | 9%               | \$482,178           | 8%               | -5%         | \$468,103           | 8%               | -3%         |
| Transportation           | \$0                 | 0%               | \$1,125             | <1%              | 0%          | \$1,150             | <1%              | 2%          |
| Capital Improvements     | \$0                 | 0%               | \$0                 | 0%               | 0%          | \$0                 | 0%               | 0%          |
| Other Costs              | \$0                 | 0%               | \$0                 | 0%               | 0%          | \$0                 | 0%               | 0%          |
| Total Expenditures       | \$5,448,968         | 100%             | \$6,009,242         | 100%             | 10%         | \$6,225,905         | 100%             | 4%          |
| Amount per Pupil         | \$1,740             |                  | \$1,876             |                  | 8%          | \$1,959             |                  | 4%          |

## Summary of General and Supplemental General Fund Expenditures by Function\*

|                          |              | %     |              | %     |        |              | %     |        |
|--------------------------|--------------|-------|--------------|-------|--------|--------------|-------|--------|
|                          | 2021-2022    | of    | 2022-2023    | of    | %      | 2023-2024    | of    | %      |
|                          | Actual       | Total | Actual       | Total | Change | Budget       | Total | Change |
| Instruction              | \$9,844,202  | 53%   | \$10,101,984 | 51%   | 3%     | \$10,014,168 | 49%   | -1%    |
| Student Support          | \$626,899    | 3%    | \$741,499    | 4%    | 18%    | \$716,907    | 4%    | -3%    |
| Instructional Support    | \$667,899    | 4%    | \$779,064    | 4%    | 17%    | \$817,850    | 4%    | 5%     |
| Administration & Support | \$4,030,661  | 22%   | \$4,176,468  | 21%   | 4%     | \$4,195,773  | 21%   | 0%     |
| Operations & Maintenance | \$2,745,008  | 15%   | \$2,950,749  | 15%   | 7%     | \$3,347,893  | 17%   | 13%    |
| Transportation           | \$820,506    | 4%    | \$922,262    | 5%    | 12%    | \$1,158,190  | 6%    | 26%    |
| Capital Improvements     | \$0          | 0%    | \$0          | 0%    | 0%     | \$0          | 0%    | 0%     |
| Other Costs              | \$0          | \$0   | \$0          | \$0   | 0%     | \$0          | 0%    | 0%     |
| Total Expenditures       | \$18,735,175 | 100%  | \$19,672,026 | 100%  | 5%     | \$20,250,781 | 100%  | 3%     |
| Amount per Pupil         | \$5,982      |       | \$6,142      |       | 3%     | \$6,372      |       | 4%     |

## Summary of Special Education Fund by Function\*

|                                 | 2021-2022<br>Actual | %<br>of<br>Total | 2022-2023<br>Actual | %<br>of<br>Total | %<br>Change                                                                                                                                                                                                                                                                                                                                                                                                                                                                                                                                                                                                                                                                                                                                                                                                                                                                                                                                                                                                                                                                                                                                                                                                                                                                                                                                                                                                                                                                                                                                                                                                                                                                                                                                                                                                                                                                                                                                                                                                                                                                                                                    | 2023-2024<br>Budget | %<br>of<br>Total | %<br>Change |
|---------------------------------|---------------------|------------------|---------------------|------------------|--------------------------------------------------------------------------------------------------------------------------------------------------------------------------------------------------------------------------------------------------------------------------------------------------------------------------------------------------------------------------------------------------------------------------------------------------------------------------------------------------------------------------------------------------------------------------------------------------------------------------------------------------------------------------------------------------------------------------------------------------------------------------------------------------------------------------------------------------------------------------------------------------------------------------------------------------------------------------------------------------------------------------------------------------------------------------------------------------------------------------------------------------------------------------------------------------------------------------------------------------------------------------------------------------------------------------------------------------------------------------------------------------------------------------------------------------------------------------------------------------------------------------------------------------------------------------------------------------------------------------------------------------------------------------------------------------------------------------------------------------------------------------------------------------------------------------------------------------------------------------------------------------------------------------------------------------------------------------------------------------------------------------------------------------------------------------------------------------------------------------------|---------------------|------------------|-------------|
| Instruction                     | \$5,198,651         | 96%              |                     | 96%              | , and the second | J                   |                  | 15%         |
| Student Support                 | \$0                 | 0%               | \$0                 | 0%               | 0%                                                                                                                                                                                                                                                                                                                                                                                                                                                                                                                                                                                                                                                                                                                                                                                                                                                                                                                                                                                                                                                                                                                                                                                                                                                                                                                                                                                                                                                                                                                                                                                                                                                                                                                                                                                                                                                                                                                                                                                                                                                                                                                             | \$0                 | 0%               | 0%          |
| Instructional Support           | \$0                 | 0%               | \$0                 | 0%               | 0%                                                                                                                                                                                                                                                                                                                                                                                                                                                                                                                                                                                                                                                                                                                                                                                                                                                                                                                                                                                                                                                                                                                                                                                                                                                                                                                                                                                                                                                                                                                                                                                                                                                                                                                                                                                                                                                                                                                                                                                                                                                                                                                             | \$0                 | 0%               | 0%          |
| Administraton & Support         | \$0                 | 0%               | \$0                 | 0%               | 0%                                                                                                                                                                                                                                                                                                                                                                                                                                                                                                                                                                                                                                                                                                                                                                                                                                                                                                                                                                                                                                                                                                                                                                                                                                                                                                                                                                                                                                                                                                                                                                                                                                                                                                                                                                                                                                                                                                                                                                                                                                                                                                                             | \$0                 | 0%               | 0%          |
| Operations & Maintenance        | \$0                 | 0%               | \$2,432             | <1%              | 0%                                                                                                                                                                                                                                                                                                                                                                                                                                                                                                                                                                                                                                                                                                                                                                                                                                                                                                                                                                                                                                                                                                                                                                                                                                                                                                                                                                                                                                                                                                                                                                                                                                                                                                                                                                                                                                                                                                                                                                                                                                                                                                                             | \$3,000             | <1%              | 23%         |
| Transportation                  | \$227,221           | 4%               | \$205,627           | 4%               | -10%                                                                                                                                                                                                                                                                                                                                                                                                                                                                                                                                                                                                                                                                                                                                                                                                                                                                                                                                                                                                                                                                                                                                                                                                                                                                                                                                                                                                                                                                                                                                                                                                                                                                                                                                                                                                                                                                                                                                                                                                                                                                                                                           | \$229,120           | 4%               | 11%         |
| Capital Improvements            | \$0                 | 0%               | \$0                 | 0%               | 0%                                                                                                                                                                                                                                                                                                                                                                                                                                                                                                                                                                                                                                                                                                                                                                                                                                                                                                                                                                                                                                                                                                                                                                                                                                                                                                                                                                                                                                                                                                                                                                                                                                                                                                                                                                                                                                                                                                                                                                                                                                                                                                                             | \$0                 | 0%               | 0%          |
| Other Costs                     | \$0                 | 0%               | \$0                 | 0%               | 0%                                                                                                                                                                                                                                                                                                                                                                                                                                                                                                                                                                                                                                                                                                                                                                                                                                                                                                                                                                                                                                                                                                                                                                                                                                                                                                                                                                                                                                                                                                                                                                                                                                                                                                                                                                                                                                                                                                                                                                                                                                                                                                                             | \$0                 | 0%               | 0%          |
| Total Expenditures <sup>1</sup> | \$5,425,872         | 100%             | \$5,368,940         | 100%             | -1%                                                                                                                                                                                                                                                                                                                                                                                                                                                                                                                                                                                                                                                                                                                                                                                                                                                                                                                                                                                                                                                                                                                                                                                                                                                                                                                                                                                                                                                                                                                                                                                                                                                                                                                                                                                                                                                                                                                                                                                                                                                                                                                            | \$6,152,610         | 100%             | 15%         |
| Amount per Pupil                | \$1,733             |                  | \$1,676             |                  | -3%                                                                                                                                                                                                                                                                                                                                                                                                                                                                                                                                                                                                                                                                                                                                                                                                                                                                                                                                                                                                                                                                                                                                                                                                                                                                                                                                                                                                                                                                                                                                                                                                                                                                                                                                                                                                                                                                                                                                                                                                                                                                                                                            | \$1,936             |                  | 16%         |

### Instruction Expenditures (1000)

|                                 | 2021-2022    |
|---------------------------------|--------------|
|                                 | Actual       |
| General                         | \$6,698,517  |
| Federal Funds                   | \$3,470,178  |
| Supplemental General            | \$3,145,685  |
| Preschool-Aged At-Risk          | \$329,829    |
| At Risk (K-12)                  | \$2,450,761  |
| Bilingual Education             | \$269,083    |
| Virtual Education               | \$69,481     |
| Capital Outlay                  | \$328,655    |
| Driver Education                | \$82,339     |
| Declining Enrollment            | \$0          |
| Extraordinary School Program    | \$82,896     |
| Food Service                    | \$0          |
| Professional Development        | \$0          |
| Parent Education Program        | \$0          |
| Summer School                   | \$0          |
| Special Education               | \$5,198,651  |
| Cost of Living                  | \$0          |
| Career and Postsecondary Ed.    | \$649,431    |
| Gifts & Grants <sup>1</sup>     | \$349,307    |
| Special Liability               | \$0          |
| School Retirement               | \$0          |
| Extraordinary Growth Facilities | \$0          |
| Special Reserve                 | \$0          |
| KPERS Spec. Ret. Contribution   | \$2,394,875  |
| Contingency Reserve             | \$0          |
| Text Book & Student Material    | \$449,081    |
| Activity Fund                   | \$957,460    |
| Bond and Interest #1            | \$0          |
| Bond and Interest #2            | \$0          |
| No-Fund Warrant                 | \$0          |
| Special Assessment              | \$0          |
| Temporary Note                  | \$0          |
| SUBTOTAL                        | \$26,926,229 |
| Enrollment (FTE)3               | 3,131.8      |
| Amount per Pupil <sup>2</sup>   | \$8,598      |
| Adult Education                 | \$0          |
| Adult Supplemental Education    | \$0          |
| Special Education Coop          | \$6,087,026  |
| TOTAL                           | \$33,013,255 |
|                                 |              |

| 2022-2023    | %      |
|--------------|--------|
| Actual       | Change |
| \$6,901,912  | 3%     |
| \$3,703,592  | 7%     |
| \$3,200,072  | 2%     |
| \$386,449    | 17%    |
| \$3,200,868  | 31%    |
| \$283,834    | 5%     |
| \$73,778     | 6%     |
| \$0          | -100%  |
| \$65,641     | -20%   |
| \$0          | 0%     |
| \$86,052     | 4%     |
| \$0          | 0%     |
| \$0          | 0%     |
| \$0          | 0%     |
| \$0          | 0%     |
| \$5,160,881  | -1%    |
| \$0          | 0%     |
| \$388,597    | -40%   |
| \$312,831    | -10%   |
| \$0          | 0%     |
| \$0          | 0%     |
| \$0          | 0%     |
| \$0          | 0%     |
| \$2,427,115  | 1%     |
| \$0          | 0%     |
| \$813,882    | 81%    |
| \$1,152,743  | 20%    |
| \$0          | 0%     |
| \$0          | 0%     |
| \$0          | 0%     |
| \$0          | 0%     |
| \$0          | 0%     |
| \$28,158,247 | 5%     |
| 3,202.7      | 2%     |
| \$8,792      | 2%     |
| \$0          | 0%     |
| \$0          | 0%     |
| \$6,255,074  | 3%     |
| \$34,413,321 | 4%     |
|              |        |

| 2023-2024    | %      |
|--------------|--------|
| Budget       | Change |
| \$6,746,431  | -2%    |
| \$3,796,595  | 3%     |
| \$3,267,737  | 2%     |
| \$402,840    | 4%     |
| \$3,540,770  | 11%    |
| \$329,256    | 16%    |
| \$215,329    | 192%   |
| \$727,500    | 0%     |
| \$103,880    | 58%    |
| \$0          | 0%     |
| \$92,475     | 7%     |
| \$0          | 0%     |
| \$0          | 0%     |
| \$0          | 0%     |
| \$120,000    | 0%     |
| \$5,920,490  | 15%    |
| \$0          | 0%     |
| \$733,998    | 89%    |
| \$336,999    | 8%     |
| \$0          | 0%     |
| \$0          | 0%     |
| \$0          | 0%     |
|              |        |
| \$2,808,395  | 16%    |
|              |        |
|              |        |
|              |        |
| \$0          | 0%     |
| \$0          | 0%     |
| \$0          | 0%     |
| \$0          | 0%     |
| \$0          | 0%     |
| \$29,142,695 | 3%     |
| 3,178.0      | -1%    |
| \$9,170      | 4%     |
| \$0          | 0%     |
| \$0          | 0%     |
| \$7,068,795  | 13%    |
| \$36,211,490 | 5%     |