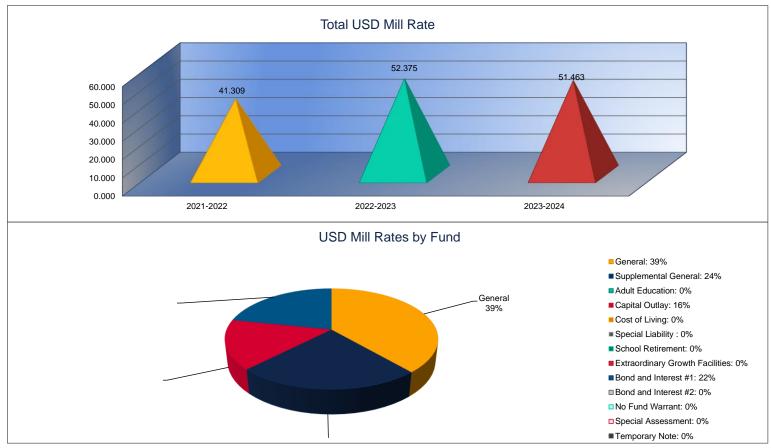

| 0.000     |
| Temporary Note                      | 0.000     |
| TOTAL USD                           | 41.309    |
| Historical Museum                   | 0.000     |
| Public Library Board                | 0.000     |
| Public Library Board & Emp Benefits | 0.000     |
| Recreation Commission               | 3.000     |
| Rec Comm Employee Bnfts             | 0.420     |
| TOTAL OTHER                         | 3.420     |

| 2022-2023 |
|-----------|
| Actual    |
| 20.000    |
| 13.019    |
| 0.000     |
| 8.000     |
| 0.000     |
| 0.000     |
| 0.000     |
| 0.000     |
| 0.000     |
| 11.356    |
| 0.000     |
| 0.000     |
| 0.000     |
| 0.000     |
| 52.375    |
| 0.000     |
| 0.000     |
| 0.000     |
| 3.000     |
| 0.379     |
| 3.379     |
|           |





### Other Information

|                    | 2021-2022     |
|--------------------|---------------|
|                    | Actual        |
| Assessed Valuation | \$335,273,891 |
| Total USD Debt     | \$5,064,103   |

| 2022-2023     |  |  |  |
|---------------|--|--|--|
| Actual        |  |  |  |
| \$374,476,638 |  |  |  |
| \$147,531,935 |  |  |  |







### Sources of Revenue and Proposed Budget for 2023-2024

|                                        | 2023-2024    | Estimated So | urces of Revenue | - 2023-2024 |           |              |              | Estimated    |
|----------------------------------------|--------------|--------------|------------------|-------------|-----------|--------------|--------------|--------------|
|                                        | Amount