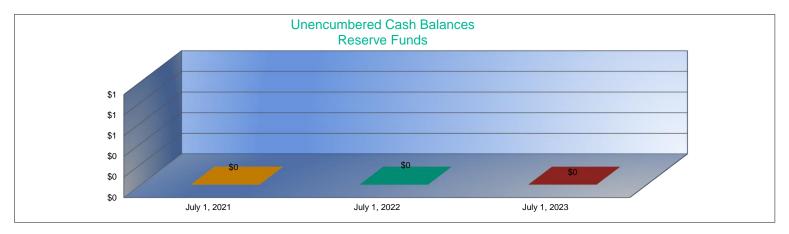

Note: FTE is the audited enrollment 9/20 and 2/20 (if applicable) and estimated for the budget year, which includes preschool-aged at-risk and virtual enrollment. Enrollment does not include non-funded preschool. Beginning 2017-18, full-day Kindergarten is 1.0 FTE. This information is used for calculating Amount Per Pupil for Sumexpen.xlsx and Budget At A Glance (BAG).