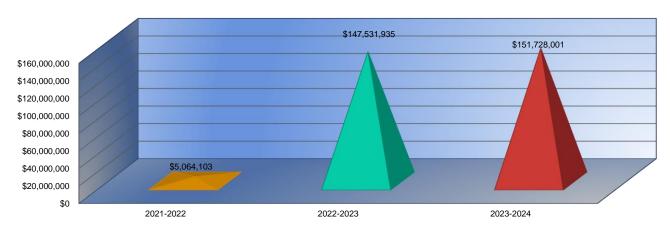

## Summary of Special Education Fund by Function\*

|                                 | 2021-2022<br>Actual | %<br>of<br>Total | 2022-2023<br>Actual | %<br>of<br>Total | %<br>Change                                                                                                                                                                                                                                                                                                                                                                                                                                                                                                                                                                                                                                                                                                                                                                                                                                                                                                                                                                                                                                                                                                                                                                                                                                                                                                                                                                                                                                                                                                                                                                                                                                                                                                                                                                                                                                                                                                                                                                                                                                                                                                                    | 2023-2024<br>Budget | %<br>of<br>Total | %<br>Change |
|---------------------------------|---------------------|------------------|---------------------|------------------|--------------------------------------------------------------------------------------------------------------------------------------------------------------------------------------------------------------------------------------------------------------------------------------------------------------------------------------------------------------------------------------------------------------------------------------------------------------------------------------------------------------------------------------------------------------------------------------------------------------------------------------------------------------------------------------------------------------------------------------------------------------------------------------------------------------------------------------------------------------------------------------------------------------------------------------------------------------------------------------------------------------------------------------------------------------------------------------------------------------------------------------------------------------------------------------------------------------------------------------------------------------------------------------------------------------------------------------------------------------------------------------------------------------------------------------------------------------------------------------------------------------------------------------------------------------------------------------------------------------------------------------------------------------------------------------------------------------------------------------------------------------------------------------------------------------------------------------------------------------------------------------------------------------------------------------------------------------------------------------------------------------------------------------------------------------------------------------------------------------------------------|---------------------|------------------|-------------|
| Instruction                     | \$5,198,651         | 96%              |                     | 96%              | , and the second | J                   |                  | 15%         |
| Student Support                 | \$0                 | 0%               | \$0                 | 0%               | 0%                                                                                                                                                                                                                                                                                                                                                                                                                                                                                                                                                                                                                                                                                                                                                                                                                                                                                                                                                                                                                                                                                                                                                                                                                                                                                                                                                                                                                                                                                                                                                                                                                                                                                                                                                                                                                                                                                                                                                                                                                                                                                                                             | \$0                 | 0%               | 0%          |
| Instructional Support           | \$0                 | 0%               | \$0                 | 0%               | 0%                                                                                                                                                                                                                                                                                                                                                                                                                                                                                                                                                                                                                                                                                                                                                                                                                                                                                                                                                                                                                                                                                                                                                                                                                                                                                                                                                                                                                                                                                                                                                                                                                                                                                                                                                                                                                                                                                                                                                                                                                                                                                                                             | \$0                 | 0%               | 0%          |
| Administraton & Support         | \$0                 | 0%               | \$0                 | 0%               | 0%                                                                                                                                                                                                                                                                                                                                                                                                                                                                                                                                                                                                                                                                                                                                                                                                                                                                                                                                                                                                                                                                                                                                                                                                                                                                                                                                                                                                                                                                                                                                                                                                                                                                                                                                                                                                                                                                                                                                                                                                                                                                                                                             | \$0                 | 0%               | 0%          |
| Operations & Maintenance        | \$0                 | 0%               | \$2,432             | <1%              | 0%                                                                                                                                                                                                                                                                                                                                                                                                                                                                                                                                                                                                                                                                                                                                                                                                                                                                                                                                                                                                                                                                                                                                                                                                                                                                                                                                                                                                                                                                                                                                                                                                                                                                                                                                                                                                                                                                                                                                                                                                                                                                                                                             | \$3,000             | <1%              | 23%         |
| Transportation                  | \$227,221           | 4%               | \$205,627           | 4%               | -10%                                                                                                                                                                                                                                                                                                                                                                                                                                                                                                                                                                                                                                                                                                                                                                                                                                                                                                                                                                                                                                                                                                                                                                                                                                                                                                                                                                                                                                                                                                                                                                                                                                                                                                                                                                                                                                                                                                                                                                                                                                                                                                                           | \$229,120           | 4%               | 11%         |
| Capital Improvements            | \$0                 | 0%               | \$0                 | 0%               | 0%                                                                                                                                                                                                                                                                                                                                                                                                                                                                                                                                                                                                                                                                                                                                                                                                                                                                                                                                                                                                                                                                                                                                                                                                                                                                                                                                                                                                                                                                                                                                                                                                                                                                                                                                                                                                                                                                                                                                                                                                                                                                                                                             | \$0                 | 0%               | 0%          |
| Other Costs                     | \$0                 | 0%               | \$0                 | 0%               | 0%                                                                                                                                                                                                                                                                                                                                                                                                                                                                                                                                                                                                                                                                                                                                                                                                                                                                                                                                                                                                                                                                                                                                                                                                                                                                                                                                                                                                                                                                                                                                                                                                                                                                                                                                                                                                                                                                                                                                                                                                                                                                                                                             | \$0                 | 0%               | 0%          |
| Total Expenditures <sup>1</sup> | \$5,425,872         | 100%             | \$5,368,940         | 100%             | -1%                                                                                                                                                                                                                                                                                                                                                                                                                                                                                                                                                                                                                                                                                                                                                                                                                                                                                                                                                                                                                                                                                                                                                                                                                                                                                                                                                                                                                                                                                                                                                                                                                                                                                                                                                                                                                                                                                                                                                                                                                                                                                                                            | \$6,152,610         | 100%             | 15%         |
| Amount per Pupil                | \$1,733             |                  | \$1,676             |                  | -3%                                                                                                                                                                                                                                                                                                                                                                                                                                                                                                                                                                                                                                                                                                                                                                                                                                                                                                                                                                                                                                                                                                                                                                                                                                                                                                                                                                                                                                                                                                                                                                                                                                                                                                                                                                                                                                                                                                                                                                                                                                                                                                                            | \$1,936             |                  | 16%         |