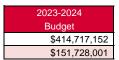

oyee Bnfts             | 0.420     |
| TOTAL OTHER                         | 3.420     |

| 2022-2023 |
|-----------|
| Actual    |
| 20.000    |
| 13.019    |
| 0.000     |
| 8.000     |
| 0.000     |
| 0.000     |
| 0.000     |
| 0.000     |
| 0.000     |
| 11.356    |
| 0.000     |
| 0.000     |
| 0.000     |
| 0.000     |
| 52.375    |
| 0.000     |
| 0.000     |
| 0.000     |
| 3.000     |
| 0.379     |
| 3.379     |
|           |





### Other Information

|                    | 2021-2022     |
|--------------------|---------------|
|                    | Actual        |
| Assessed Valuation | \$335,273,891 |
| Total USD Debt     | \$5,064,103   |

| 2022-2023     |  |  |  |
|---------------|--|--|--|
| Actual        |  |  |  |
| \$374,476,638 |  |  |  |
| \$147,531,935 |  |  |  |







### Sources of Revenue and Proposed Budget for 2023-2024

|                                        | 2023-2024    | Estimated So | urces of Revenue | - 2023-2024 |           |              |              | Estimated    |
|----------------------------------------|--------------|--------------|------------------|-------------|-----------|--------------|--------------|--------------|
|                                        | Amount       | July 1, 2023 | State            | Federal     | Local     |              |              | July 1, 2024 |
| Fund                                   | Budgeted     | Cash Balance | State            | reuerai     | Interest  | Transfers    | Other        | Cash Balance |
| General                                | \$24,506,476 | \$0          | \$24,506,47