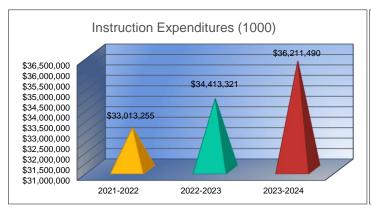

### Instruction Expenditures (1000)

|                                 | 2021-2022    |
|---------------------------------|--------------|
|                                 | Actual       |
| General                         | \$6,698,517  |
| Federal Funds                   | \$3,470,178  |
| Supplemental General            | \$3,145,685  |
| Preschool-Aged At-Risk          | \$329,829    |
| At Risk (K-12)                  | \$2,450,761  |
| Bilingual Education             | \$269,083    |
| Virtual Education               | \$69,481     |
| Capital Outlay                  | \$328,655    |
| Driver Education                | \$82,339     |
| Declining Enrollment            | \$0          |
| Extraordinary School Program    | \$82,896     |
| Food Service                    | \$0          |
| Professional Development        | \$0          |
| Parent Education Program        | \$0          |
| Summer School                   | \$0          |
| Special Education               | \$5,198,651  |
| Cost of Living                  | \$0          |
| Career and Postsecondary Ed.    | \$649,431    |
| Gifts & Grants <sup>1</sup>     | \$349,307    |
| Special Liability               | \$0          |
| School Retirement               | \$0          |
| Extraordinary Growth Facilities | \$0          |
| Special Reserve                 | \$0          |
| KPERS Spec. Ret. Contribution   | \$2,394,875  |
| Contingency Reserve             | \$0          |
| Text Book & Student Material    | \$449,081    |
| Activity Fund                   | \$957,460    |
| Bond and Interest #1            | \$0          |
| Bond and Interest #2            | \$0          |
| No-Fund Warrant                 | \$0          |
| Special Assessment              | \$0          |
| Temporary Note                  | \$0          |
| SUBTOTAL                        | \$26,926,229 |
| Enrollment (FTE)3               | 3,131.8      |
| Amount per Pupil <sup>2</sup>   | \$8,598      |
| Adult Education                 | \$0          |
| Adult Supplemental Education    | \$0          |
| Special Education Coop          | \$6,087,026  |
| TOTAL                           | \$33,013,255 |
|                                 |              |

| 2022-2023    | %      |
|--------------|--------|
| Actual       | Change |
| \$6,901,912  | 3%     |
| \$3,703,592  | 7%     |
| \$3,200,072  | 2%     |
| \$386,449    | 17%    |
| \$3,200,868  | 31%    |
| \$283,834    | 5%     |
| \$73,778     | 6%     |
| \$0          | -100%  |
| \$65,641     | -20%   |
| \$0          | 0%     |
| \$86,052     | 4%     |
| \$0          | 0%     |
| \$0          | 0%     |
| \$0          | 0%     |
| \$0          | 0%     |
| \$5,160,881  | -1%    |
| \$0          | 0%     |
| \$388,597    | -40%   |
| \$312,831    | -10%   |
| \$0          | 0%     |
| \$0          | 0%     |
| \$0          | 0%     |
| \$0          | 0%     |
| \$2,427,115  | 1%     |
| \$0          | 0%     |
| \$813,882    | 81%    |
| \$1,152,743  | 20%    |
| \$0          | 0%     |
| \$0          | 0%     |
| \$0          | 0%     |
| \$0          | 0%     |
| \$0          | 0%     |
| \$28,158,247 | 5%     |
| 3,202.7      | 2%     |
| \$8,792      | 2%     |
| \$0          | 0%     |
| \$0          | 0%     |
| \$6,255,074  | 3%     |
| \$34,413,321 | 4%     |
|              |        |

| 2023-2024    | %      |
|--------------|--------|
| Budget       | Change |
| \$6,746,431  | -2%    |
| \$3,796,595  | 3%     |
| \$3,267,737  | 2%     |
| \$402,840    | 4%     |
| \$3,540,770  | 11%    |
| \$329,256    | 16%    |
| \$215,329    | 192%   |
| \$727,500    | 0%     |
| \$103,880    | 58%    |
| \$0          | 0%     |
| \$92,475     | 7%     |
| \$0          | 0%     |
| \$0          | 0%     |
| \$0          | 0%     |
| \$120,000    | 0%     |
| \$5,920,490  | 15%    |
| \$0          | 0%     |
| \$733,998    | 89%    |
| \$336,999    | 8%     |
| \$0          | 0%     |
| \$0          | 0%     |
| \$0          | 0%     |
|              |        |
| \$2,808,395  | 16%    |
|              |        |
|              |        |
|              |        |
| \$0          | 0%     |
| \$0          | 0%     |
| \$0          | 0%     |
| \$0          | 0%     |
| \$0          | 0%     |
| \$29,142,695 | 3%     |
| 3,178.0      | -1%    |
| \$9,170      | 4%     |
| \$0          | 0%     |
| \$0          | 0%     |
| \$7,068,795  | 13%    |
| \$36,211,490 | 5%     |