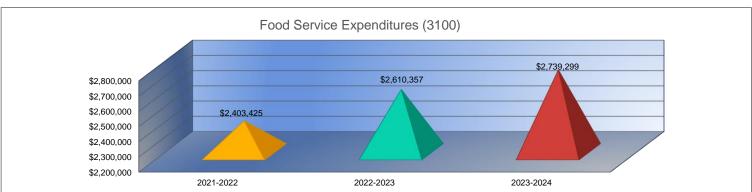

### Supplemental Information for the Following Tables

- 1. Summary of Total Expenditures by Function (All Funds)
- 2. Summary of General Fund Expenditures by Function
- 3. Summary of Supplemental General Fund Expenditures by Function
- 4. Summary of General and Supplemental General Fund Expenditures by Function
- 5. Summary of Special Education Fund by Function
- 6. Instruction Expenditures (1000)
- 7. Student Support Expenditures (2100)
- 8. Instructional Support Expenditures (2200)
- 9. General Administration Expenditures (2300)
- 10. School Administration Expenditures (2400)
- 11. Central Services Expenditures (2500)
- 12. Operations and Maintenance Expenditures (2600)
- 13. Transportation Expenditures (2700)
- 14. Other Support Services Expenditures (2900)
- 15. Food Service Expenditures (3100)
- 16. Community Services Operations (3300)
- 17. Capital Improvements (4000)
- 18. Debt Services (5100)
- 19. Miscellaneous Information Transfers (5200)

### Summary of Total Expenditures by Function (All Funds)

|                                                      | 2021-2022<br>Actual | % of<br>Total | 2022-2023<br>Actual | % of<br>Total | %<br>Change | 2023-2024<br>Budget | % of<br>Total | %<br>Change |
|------------------------------------------------------|---------------------|---------------|---------------------|---------------|-------------|---------------------|---------------|-------------|
| Instruction                                          | \$33,013,255        |               | \$34,413,321        | 58%           | 4%          | \$36,211,490        | 51%           | 5%          |
| Student Support Services                             | \$3,292,353         | 6%            | \$3,598,222         | 6%            | 9%          | \$4,055,097         | 6%            | 13%         |
| Instructional Support Services                       | \$1,408,443         | 2%            | \$1,671,973         | 3%            | 19%         | \$1,734,699         | 2%            | 4%          |
| Administration & Support                             | \$5,800,755         | 10%           | \$6,147,257         | 10%           | 6%          | \$6,705,586         | 10%           | 9%          |
| Operations & Maintenance                             | \$4,106,606         | 7%            | \$4,135,854         | 7%            | 1%          | \$6,328,231         | 9%            | 53%         |
| Transportation                                       | \$1,230,347         | 2%            | \$1,529,167         | 3%            | 24%         | \$1,869,410         | 3%            | 22%         |
| Food Services                                        | \$2,403,425         | 4%            | \$2,610,357         | 4%            | 9%          | \$2,739,299         | 4%            | 5%          |
| Capital Improvements                                 | \$5,566,219         | 10%           | \$1,060,702         | 2%            | -81%        | \$3,310,602         | 5%            | 212%        |
| Debt Services                                        | \$26,354            | <1%           | \$3,577,917         | 6%            | 13476%      | \$7,178,040         | 10%           | 101%        |
| Other Costs                                          | \$109,365           | 0%            | \$109,297           | 0%            | 0%          | \$181,800           | 0%            | 66%         |
| Total Expenditures                                   | 56,957,122          | 100%          | \$58,854,067        | 100%          | 3%          | \$70,314,254        | 100%          | 19%         |
| Amount per Pupil                                     | \$18,187            |               | \$18,376            |               | 1%          | \$22,125            |               | 20%         |
| Current Expenditures <sup>2</sup>                    | \$53,324,480        | 100%          | \$53,211,235        | 100%          | 0%          | \$55,969,412        | 100%          | 5%          |
| Amount per Pupil                                     | \$17,027            |               | \$16,614            |               | -2%         | \$17,612            |               | 6%          |
| Percent of Expenditures for Instruction <sup>3</sup> |                     |               |                     |               |             |                     |               |             |
| Total Expenditures                                   | \$32,684,600        | 57%           | \$34,413,321        | 58%           | 1%          | \$35,483,990        | 50%           | -8%         |
| Current Expenditures                                 | \$32,684,600        | 61%           | \$34,413,321        | 65%           | 4%          | \$35,483,990        | 63%           | -2%         |