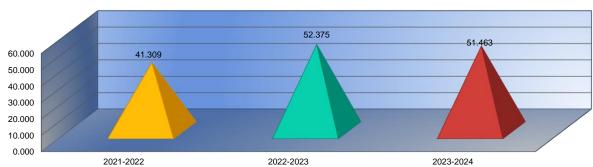

### Summary of Total Expenditures by Function (All Funds)

|                                                      | 2021-2022<br>Actual | % of<br>Total | 2022-2023<br>Actual | % of<br>Total | %<br>Change | 2023-2024<br>Budget | % of<br>Total | %<br>Change |
|------------------------------------------------------|---------------------|---------------|---------------------|---------------|-------------|---------------------|---------------|-------------|
| Instruction                                          | \$33,013,255        |               | \$34,413,321        | 58%           | 4%          | \$36,211,490        | 51%           | 5%          |
| Student Support Services                             | \$3,292,353         | 6%            | \$3,598,222         | 6%            | 9%          | \$4,055,097         | 6%            | 13%         |
| Instructional Support Services                       | \$1,408,443         | 2%            | \$1,671,973         | 3%            | 19%         | \$1,734,699         | 2%            | 4%          |
| Administration & Support                             | \$5,800,755         | 10%           | \$6,147,257         | 10%           | 6%          | \$6,705,586         | 10%           | 9%          |
| Operations & Maintenance                             | \$4,106,606         | 7%            | \$4,135,854         | 7%            | 1%          | \$6,328,231         | 9%            | 53%         |
| Transportation                                       | \$1,230,347         | 2%            | \$1,529,167         | 3%            | 24%         | \$1,869,410         | 3%            | 22%         |
| Food Services                                        | \$2,403,425         | 4%            | \$2,610,357         | 4%            | 9%          | \$2,739,299         | 4%            | 5%          |
| Capital Improvements                                 | \$5,566,219         | 10%           | \$1,060,702         | 2%            | -81%        | \$3,310,602         | 5%            | 212%        |
| Debt Services                                        | \$26,354            | <1%           | \$3,577,917         | 6%            | 13476%      | \$7,178,040         | 10%           | 101%        |
| Other Costs                                          | \$109,365           | 0%            | \$109,297           | 0%            | 0%          | \$181,800           | 0%            | 66%         |
| Total Expenditures                                   | 56,957,122          | 100%          | \$58,854,067        | 100%          | 3%          | \$70,314,254        | 100%          | 19%         |
| Amount per Pupil                                     | \$18,187            |               | \$18,376            |               | 1%          | \$22,125            |               | 20%         |
| Current Expenditures <sup>2</sup>                    | \$53,324,480        | 100%          | \$53,211,235        | 100%          | 0%          | \$55,969,412        | 100%          | 5%          |
| Amount per Pupil                                     | \$17,027            |               | \$16,614            |               | -2%         | \$17,612            |               | 6%          |
| Percent of Expenditures for Instruction <sup>3</sup> |                     |               |                     |               |             |                     |               |             |
| Total Expenditures                                   | \$32,684,600        | 57%           | \$34,413,321        | 58%           | 1%          | \$35,483,990        | 50%           | -8%         |
| Current Expenditures                                 | \$32,684,600        | 61%           | \$34,413,321        | 65%           | 4%          | \$35,483,990        | 63%           | -2%         |