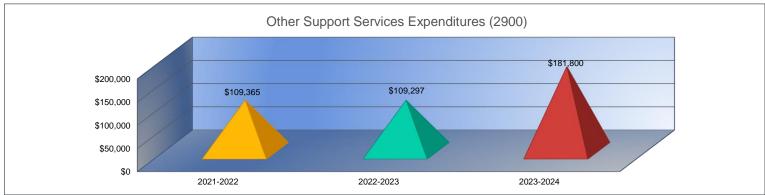

### Supplemental Information for the Following Tables

- 1. Summary of Total Expenditures by Function (All Funds)
- 2. Summary of General Fund Expenditures by Function
- 3. Summary of Supplemental General Fund Expenditures by Function
- 4. Summary of General and Supplemental General Fund Expenditures by Function
- 5. Summary of Special Education Fund by Function
- 6. Instruction Expenditures (1000)
- 7. Student Support Expenditures (2100)
- 8. Instructional Support Expenditures (2200)
- 9. General Administration Expenditures (2300)
- 10. School Administration Expenditures (2400)
- 11. Central Services Expenditures (2500)
- 12. Operations and Maintenance Expenditures (2600)
- 13. Transportation Expenditures (2700)
- 14. Other Support Services Expenditures (2900)
- 15. Food Service Expenditures (3100)
- 16. Community Services Operations (3300)
- 17. Capital Improvements (4000)
- 18. Debt Services (5100)
- 19. Miscellaneous Information Transfers (5200)

### Summary of Total Expenditures by Function (All Funds)

|                                                      | 2021-2022<br>Actual | % of<br>Total | 2022-2023<br>Actual | % of<br>Total | %<br>Change | 2023-2024<br>Budget | % of<br>Total | %<br>Change |
|------------------------------------------------------|---------------------|---------------|---------------------|---------------|-------------|---------------------|---------------|-------------|
| Instruction                                          | \$33,013,255        |               | \$34,413,321        | 58%           | 4%          | \$36,211,490        | 51%           | 5%          |
| Student Support Services                             | \$3,292,353         | 6%            | \$3,598,222         | 6%            | 9%          | \$4,055,097         | 6%            | 13%         |
| Instructional Support Services                       | \$1,408,443         | 2%            | \$1,671,973         | 3%            | 19%         | \$1,734,699         | 2%            | 4%          |
| Administration & Support                             | \$5,800,755         | 10%           | \$6,147,257         | 10%           | 6%          | \$6,705,586         | 10%           | 9%          |
| Operations & Maintenance                             | \$4,106,606         | 7%            | \$4,135,854         | 7%            | 1%          | \$6,328,231         | 9%            | 53%         |
| Transportation                                       | \$1,230,347         | 2%            | \$1,529,167         | 3%            | 24%         | \$1,869,410         | 3%            | 22%         |
| Food Services                                        | \$2,403,425         | 4%            | \$2,610,357         | 4%            | 9%          | \$2,739,299         | 4%            | 5%          |
| Capital Improvements                                 | \$5,566,219         | 10%           | \$1,060,702         | 2%            | -81%        | \$3,310,602         | 5%            | 212%        |
| Debt Services                                        | \$26,354            | <1%           | \$3,577,917         | 6%            | 13476%      | \$7,178,040         | 10%           | 101%        |
| Other Costs                                          | \$109,365           | 0%            | \$109,297           | 0%            | 0%          | \$181,800           | 0%            | 66%         |
| Total Expenditures                                   | 56,957,122          | 100%          | \$58,854,067        | 100%          | 3%          | \$70,314,254        | 100%          | 19%         |
| Amount per Pupil                                     | \$18,187            |               | \$18,376            |               | 1%          | \$22,125            |               | 20%         |
| Current Expenditures <sup>2</sup>                    | \$53,324,480        | 100%          | \$53,211,235        | 100%          | 0%          | \$55,969,412        | 100%          | 5%          |
| Amount per Pupil                                     | \$17,027            |               | \$16,614            |               | -2%         | \$17,612            |               | 6%          |
| Percent of Expenditures for Instruction <sup>3</sup> |                     |               |                     |               |             |                     |               |             |
| Total Expenditures                                   | \$32,684,600        | 57%           | \$34,413,321        | 58%           | 1%          | \$35,483,990        | 50%           | -8%         |
| Current Expenditures                                 | \$32,684,600        | 61%           | \$34,413,321        | 65%           | 4%          | \$35,483,990        | 63%           | -2%         |