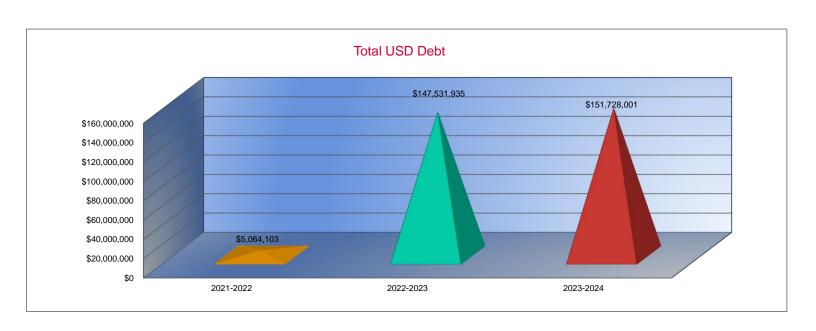

Bnfts             | 0.420     |
| TOTAL OTHER                         | 3.420     |

| 2022-2023 |
|-----------|
| Actual    |
| 20.000    |
| 13.019    |
| 0.000     |
| 8.000     |
| 0.000     |
| 0.000     |
| 0.000     |
| 0.000     |
| 0.000     |
| 11.356    |
| 0.000     |
| 0.000     |
| 0.000     |
| 0.000     |
| 52.375    |
| 0.000     |
| 0.000     |
| 0.000     |
| 3.000     |
| 0.379     |
| 3.379     |
|           |





### Other Information

|                    | 2021-2022     |
|--------------------|---------------|
|                    | Actual        |
| Assessed Valuation | \$335,273,891 |
| Total USD Debt     | \$5,064,103   |

| 2022-2023     |  |  |  |
|---------------|--|--|--|
| Actual        |  |  |  |
| \$374,476,638 |  |  |  |
| \$147,531,935 |  |  |  |







### Sources of Revenue and Proposed Budget for 2023-2024

|                                        | 2023-2024    | Estimated So | urces of Revenue | - 2023-2024 |           |              |              | Estimated    |
|----------------------------------------|--------------|--------------|------------------|-------------|-----------|--------------|--------------|--------------|
|                                        | Amount       | July 1, 2023 | State            | Federal     | Local     |              |              | July 1, 2024 |
| Fund                                   | Budgeted     | Cash Balance | State            | reuerai     | Interest  | Transfers    | Other        | Cash Balance |
| General                                | \$24,506,476 | \$0          | \$24,506,476