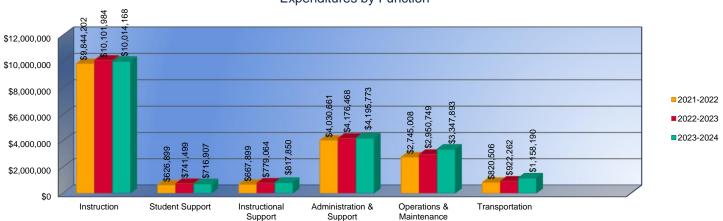

## Summary of General and Supplemental General Fund Expenditures by Function\*

|                          |              | %     |              | %     |        |              | %     |        |
|--------------------------|--------------|-------|--------------|-------|--------|--------------|-------|--------|
|                          | 2021-2022    | of    | 2022-2023    | of    | %      | 2023-2024    | of    | %      |
|                          | Actual       | Total | Actual       | Total | Change | Budget       | Total | Change |
| Instruction              | \$9,844,202  | 53%   | \$10,101,984 | 51%   | 3%     | \$10,014,168 | 49%   | -1%    |
| Student Support          | \$626,899    | 3%    | \$741,499    | 4%    | 18%    | \$716,907    | 4%    | -3%    |
| Instructional Support    | \$667,899    | 4%    | \$779,064    | 4%    | 17%    | \$817,850    | 4%    | 5%     |
| Administration & Support | \$4,030,661  | 22%   | \$4,176,468  | 21%   | 4%     | \$4,195,773  | 21%   | 0%     |
| Operations & Maintenance | \$2,745,008  | 15%   | \$2,950,749  | 15%   | 7%     | \$3,347,893  | 17%   | 13%    |
| Transportation           | \$820,506    | 4%    | \$922,262    | 5%    | 12%    | \$1,158,190  | 6%    | 26%    |
| Capital Improvements     | \$0          | 0%    | \$0          | 0%    | 0%     | \$0          | 0%    | 0%     |
| Other Costs              | \$0          | \$0   | \$0          | \$0   | 0%     | \$0          | 0%    | 0%     |
| Total Expenditures       | \$18,735,175 | 100%  | \$19,672,026 | 100%  | 5%     | \$20,250,781 | 100%  | 3%     |
| Amount per Pupil         | \$5,982      |       | \$6,142      |       | 3%     | \$6,372      |       | 4%     |