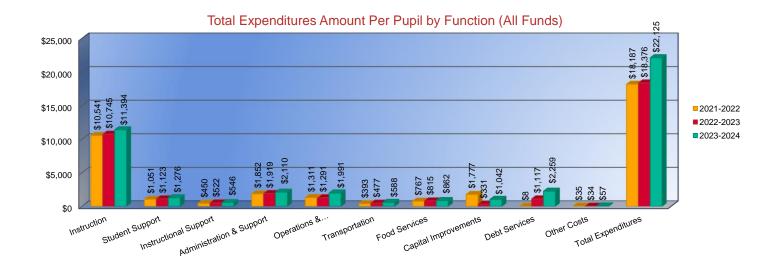

### Summary of Total Expenditures by Function (All Funds)

|                                                      | 2021-2022<br>Actual | % of<br>Total | 2022-2023<br>Actual | % of<br>Total | %<br>Change | 2023-2024<br>Budget | % of<br>Total | %<br>Change |
|------------------------------------------------------|---------------------|---------------|---------------------|---------------|-------------|---------------------|---------------|-------------|
| Instruction                                          | \$33,013,255        |               | \$34,413,321        | 58%           | 4%          | \$36,211,490        | 51%           | 5%          |
| Student Support Services                             | \$3,292,353         | 6%            | \$3,598,222         | 6%            | 9%          | \$4,055,097         | 6%            | 13%         |
| Instructional Support Services                       | \$1,408,443         | 2%            | \$1,671,973         | 3%            | 19%         | \$1,734,699         | 2%            | 4%          |
| Administration & Support                             | \$5,800,755         | 10%           | \$6,147,257         | 10%           | 6%          | \$6,705,586         | 10%           | 9%          |
| Operations & Maintenance                             | \$4,106,606         | 7%            | \$4,135,854         | 7%            | 1%          | \$6,328,231         | 9%            | 53%         |
| Transportation                                       | \$1,230,347         | 2%            | \$1,529,167         | 3%            | 24%         | \$1,869,410         | 3%            | 22%         |
| Food Services                                        | \$2,403,425         | 4%            | \$2,610,357         | 4%            | 9%          | \$2,739,299         | 4%            | 5%          |
| Capital Improvements                                 | \$5,566,219         | 10%           | \$1,060,702         | 2%            | -81%        | \$3,310,602         | 5%            | 212%        |
| Debt Services                                        | \$26,354            | <1%           | \$3,577,917         | 6%            | 13476%      | \$7,178,040         | 10%           | 101%        |
| Other Costs                                          | \$109,365           | 0%            | \$109,297           | 0%            | 0%          | \$181,800           | 0%            | 66%         |
| Total Expenditures                                   | 56,957,122          | 100%          | \$58,854,067        | 100%          | 3%          | \$70,314,254        | 100%          | 19%         |
| Amount per Pupil                                     | \$18,187            |               | \$18,376            |               | 1%          | \$22,125            |               | 20%         |
| Current Expenditures <sup>2</sup>                    | \$53,324,480        | 100%          | \$53,211,235        | 100%          | 0%          | \$55,969,412        | 100%          | 5%          |
| Amount per Pupil                                     | \$17,027            |               | \$16,614            |               | -2%         | \$17,612            |               | 6%          |
| Percent of Expenditures for Instruction <sup>3</sup> |                     |               |                     |               |             |                     |               |             |
| Total Expenditures                                   | \$32,684,600        | 57%           | \$34,413,321        | 58%           | 1%          | \$35,483,990        | 50%           | -8%         |
| Current Expenditures                                 | \$32,684,600        | 61%           | \$34,413,321        | 65%           | 4%          | \$35,483,990        | 63%           | -2%         |