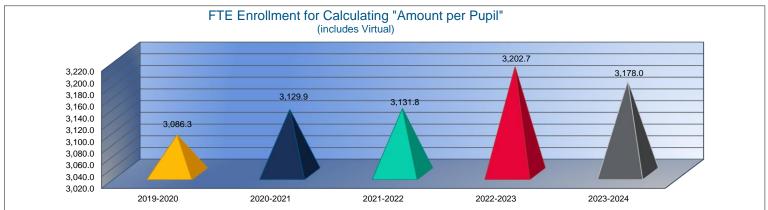

Note: FTE is the audited enrollment 9/20 and 2/20 (if applicable) and estimated for the budget year, which includes preschool-aged at-risk and virtual enrollment. Enrollment does not include non-funded preschool. Beginning 2017-18, full-day Kindergarten is 1.0 FTE. This information is used for calculating Amount Per Pupil for Sumexpen.xlsx and Budget At A Glance (BAG).

### Summary of Total Expenditures by Function (All Funds)

|                                                      | 2021-2022<br>Actual | % of<br>Total | 2022-2023<br>Actual | % of<br>Total | %<br>Change | 2023-2024<br>Budget | % of<br>Total | %<br>Change |
|------------------------------------------------------|---------------------|---------------|---------------------|---------------|-------------|---------------------|---------------|-------------|
| Instruction                                          | \$33,013,255        |               | \$34,413,321        | 58%           | 4%          | \$36,211,490        | 51%           | 5%          |
| Student Support Services                             | \$3,292,353         | 6%            | \$3,598,222         | 6%            | 9%          | \$4,055,097         | 6%            | 13%         |
| Instructional Support Services                       | \$1,408,443         | 2%            | \$1,671,973         | 3%            | 19%         | \$1,734,699         | 2%            | 4%          |
| Administration & Support                             | \$5,800,755         | 10%           | \$6,147,257         | 10%           | 6%          | \$6,705,586         | 10%           | 9%          |
| Operations & Maintenance                             | \$4,106,606         | 7%            | \$4,135,854         | 7%            | 1%          | \$6,328,231         | 9%            | 53%         |
| Transportation                                       | \$1,230,347         | 2%            | \$1,529,167         | 3%            | 24%         | \$1,869,410         | 3%            | 22%         |
| Food Services                                        | \$2,403,425         | 4%            | \$2,610,357         | 4%            | 9%          | \$2,739,299         | 4%            | 5%          |
| Capital Improvements                                 | \$5,566,219         | 10%           | \$1,060,702         | 2%            | -81%        | \$3,310,602         | 5%            | 212%        |
| Debt Services                                        | \$26,354            | <1%           | \$3,577,917         | 6%            | 13476%      | \$7,178,040         | 10%           | 101%        |
| Other Costs                                          | \$109,365           | 0%            | \$109,297           | 0%            | 0%          | \$181,800           | 0%            | 66%         |
| Total Expenditures                                   | 56,957,122          | 100%          | \$58,854,067        | 100%          | 3%          | \$70,314,254        | 100%          | 19%         |
| Amount per Pupil                                     | \$18,187            |               | \$18,376            |               | 1%          | \$22,125            |               | 20%         |
| Current Expenditures <sup>2</sup>                    | \$53,324,480        | 100%          | \$53,211,235        | 100%          | 0%          | \$55,969,412        | 100%          | 5%          |
| Amount per Pupil                                     | \$17,027            |               | \$16,614            |               | -2%         | \$17,612            |               | 6%          |
| Percent of Expenditures for Instruction <sup>3</sup> |                     |               |                     |               |             |                     |               |             |
| Total Expenditures                                   | \$32,684,600        | 57%           | \$34,413,321        | 58%           | 1%          | \$35,483,990        | 50%           | -8%         |
| Current Expenditures                                 | \$32,684,600        | 61%           | \$34,413,321        | 65%           | 4%          | \$35,483,990        | 63%           | -2%         |