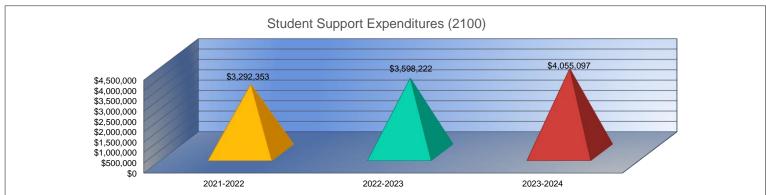

### Summary of Total Expenditures by Function (All Funds)

|                                                      | 2021-2022<br>Actual | % of<br>Total | 2022-2023<br>Actual | % of<br>Total | %<br>Change | 2023-2024<br>Budget | % of<br>Total | %<br>Change |
|------------------------------------------------------|---------------------|---------------|---------------------|---------------|-------------|---------------------|---------------|-------------|
| Instruction                                          | \$33,013,255        |               | \$34,413,321        | 58%           | 4%          | \$36,211,490        | 51%           | 5%          |
| Student Support Services                             | \$3,292,353         | 6%            | \$3,598,222         | 6%            | 9%          | \$4,055,097         | 6%            | 13%         |
| Instructional Support Services                       | \$1,408,443         | 2%            | \$1,671,973         | 3%            | 19%         | \$1,734,699         | 2%            | 4%          |
| Administration & Support                             | \$5,800,755         | 10%           | \$6,147,257         | 10%           | 6%          | \$6,705,586         | 10%           | 9%          |
| Operations & Maintenance                             | \$4,106,606         | 7%            | \$4,135,854         | 7%            | 1%          | \$6,328,231         | 9%            | 53%         |
| Transportation                                       | \$1,230,347         | 2%            | \$1,529,167         | 3%            | 24%         | \$1,869,410         | 3%            | 22%         |
| Food Services                                        | \$2,403,425         | 4%            | \$2,610,357         | 4%            | 9%          | \$2,739,299         | 4%            | 5%          |
| Capital Improvements                                 | \$5,566,219         | 10%           | \$1,060,702         | 2%            | -81%        | \$3,310,602         | 5%            | 212%        |
| Debt Services                                        | \$26,354            | <1%           | \$3,577,917         | 6%            | 13476%      | \$7,178,040         | 10%           | 101%        |
| Other Costs                                          | \$109,365           | 0%            | \$109,297           | 0%            | 0%          | \$181,800           | 0%            | 66%         |
| Total Expenditures                                   | 56,957,122          | 100%          | \$58,854,067        | 100%          | 3%          | \$70,314,254        | 100%          | 19%         |
| Amount per Pupil                                     | \$18,187            |               | \$18,376            |               | 1%          | \$22,125            |               | 20%         |
| Current Expenditures <sup>2</sup>                    | \$53,324,480        | 100%          | \$53,211,235        | 100%          | 0%          | \$55,969,412        | 100%          | 5%          |
| Amount per Pupil                                     | \$17,027            |               | \$16,614            |               | -2%         | \$17,612            |               | 6%          |
| Percent of Expenditures for Instruction <sup>3</sup> |                     |               |                     |               |             |                     |               |             |
| Total Expenditures                                   | \$32,684,600        | 57%           | \$34,413,321        | 58%           | 1%          | \$35,483,990        | 50%           | -8%         |
| Current Expenditures                                 | \$32,684,600        | 61%           | \$34,413,321        | 65%           | 4%          | \$35,483,990        | 63%           | -2%         |