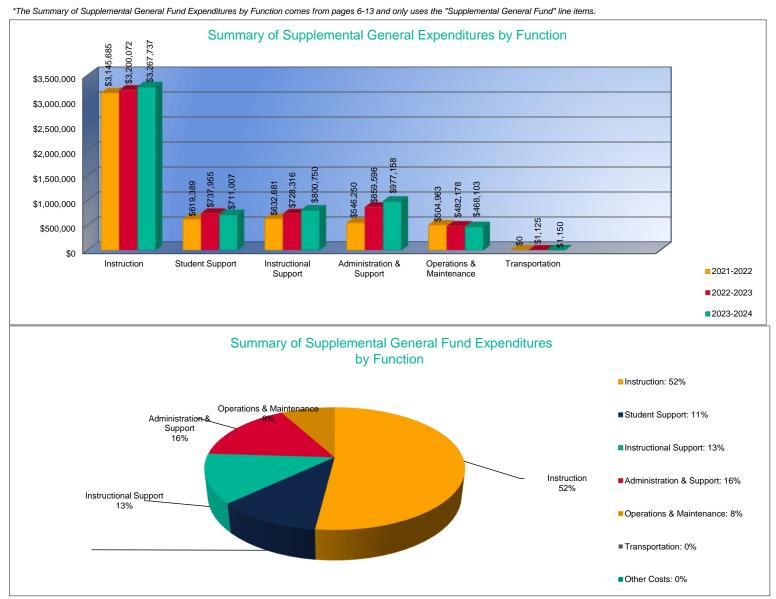

## Summary of Supplemental General Fund Expenditures by Function\*

|                          | 2021-2022<br>Actual | %<br>of<br>Total | 2022-2023<br>Actual | %<br>of<br>Total | %<br>Change | 2023-2024<br>Budget | %<br>of<br>Total | %<br>Change |
|--------------------------|---------------------|------------------|---------------------|------------------|-------------|---------------------|------------------|-------------|
| Instruction              | \$3,145,685         | 58%              | \$3,200,072         | 53%              | 2%          | \$3,267,737         | 52%              | 2%          |
| Student Support          | \$619,389           | 11%              | \$737,955           | 12%              | 19%         | \$711,007           | 11%              | -4%         |
| Instructional Support    | \$632,681           | 12%              | \$728,316           | 12%              | 15%         | \$800,750           | 13%              | 10%         |
| Administration & Support | \$546,250           | 10%              | \$859,596           | 14%              | 57%         | \$977,158           | 16%              | 14%         |
| Operations & Maintenance | \$504,963           | 9%               | \$482,178           | 8%               | -5%         | \$468,103           | 8%               | -3%         |
| Transportation           | \$0                 | 0%               | \$1,125             | <1%              | 0%          | \$1,150             | <1%              | 2%          |
| Capital Improvements     | \$0                 | 0%               | \$0                 | 0%               | 0%          | \$0                 | 0%               | 0%          |
| Other Costs              | \$0                 | 0%               | \$0                 | 0%               | 0%          | \$0                 | 0%               | 0%          |
| Total Expenditures       | \$5,448,968         | 100%             | \$6,009,242         | 100%             | 10%         | \$6,225,905         | 100%             | 4%          |
| Amount per Pupil         | \$1,740             |                  | \$1,876             |                  | 8%          | \$1,959             |                  | 4%          |