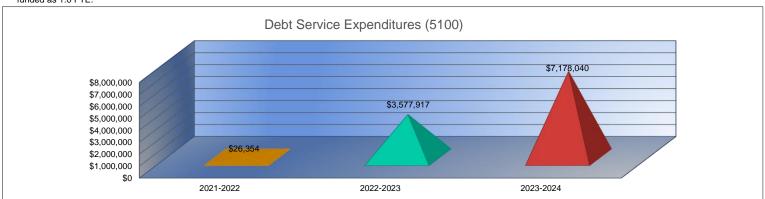

### Summary of Total Expenditures by Function (All Funds)

|                                                      | 2021-2022<br>Actual | % of<br>Total | 2022-2023<br>Actual | % of<br>Total | %<br>Change | 2023-2024<br>Budget | % of<br>Total | %<br>Change |
|------------------------------------------------------|---------------------|---------------|---------------------|---------------|-------------|---------------------|---------------|-------------|
| Instruction                                          | \$33,013,255        |               | \$34,413,321        | 58%           | 4%          | \$36,211,490        | 51%           | 5%          |
| Student Support Services                             | \$3,292,353         | 6%            | \$3,598,222         | 6%            | 9%          | \$4,055,097         | 6%            | 13%         |
| Instructional Support Services                       | \$1,408,443         | 2%            | \$1,671,973         | 3%            | 19%         | \$1,734,699         | 2%            | 4%          |
| Administration & Support                             | \$5,800,755         | 10%           | \$6,147,257         | 10%           | 6%          | \$6,705,586         | 10%           | 9%          |
| Operations & Maintenance                             | \$4,106,606         | 7%            | \$4,135,854         | 7%            | 1%          | \$6,328,231         | 9%            | 53%         |
| Transportation                                       | \$1,230,347         | 2%            | \$1,529,167         | 3%            | 24%         | \$1,869,410         | 3%            | 22%         |
| Food Services                                        | \$2,403,425         | 4%            | \$2,610,357         | 4%            | 9%          | \$2,739,299         | 4%            | 5%          |
| Capital Improvements                                 | \$5,566,219         | 10%           | \$1,060,702         | 2%            | -81%        | \$3,310,602         | 5%            | 212%        |
| Debt Services                                        | \$26,354            | <1%           | \$3,577,917         | 6%            | 13476%      | \$7,178,040         | 10%           | 101%        |
| Other Costs                                          | \$109,365           | 0%            | \$109,297           | 0%            | 0%          | \$181,800           | 0%            | 66%         |
| Total Expenditures                                   | 56,957,122          | 100%          | \$58,854,067        | 100%          | 3%          | \$70,314,254        | 100%          | 19%         |
| Amount per Pupil                                     | \$18,187            |               | \$18,376            |               | 1%          | \$22,125            |               | 20%         |
| Current Expenditures <sup>2</sup>                    | \$53,324,480        | 100%          | \$53,211,235        | 100%          | 0%          | \$55,969,412        | 100%          | 5%          |
| Amount per Pupil                                     | \$17,027            |               | \$16,614            |               | -2%         | \$17,612            |               | 6%          |
| Percent of Expenditures for Instruction <sup>3</sup> |                     |               |                     |               |             |                     |               |             |
| Total Expenditures                                   | \$32,684,600        | 57%           | \$34,413,321        | 58%           | 1%          | \$35,483,990        | 50%           | -8%         |
| Current Expenditures                                 | \$32,684,600        | 61%           | \$34,413,321        | 65%           | 4%          | \$35,483,990        | 63%           | -2%         |