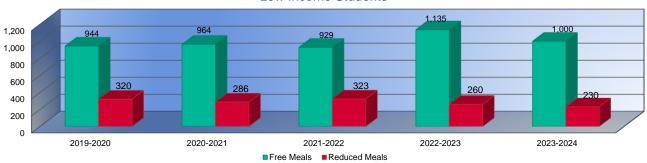

Actual    | Change | Actual    | Change | Budget    | Change |
| FTE Enrollment (excl. Virtual) <sup>1</sup> | 3,084.8   | 3,078.8   | 0%     | 3,095.4   | 1%     | 3,144.9   | 2%     | 3,129.8   | 0%     |
| Free Meal Student Headcount                 | 944       | 964       | 2%     | 929       | -4%    | 1,135     | 22%    | 1,000     | -12%   |
| Reduced Meal Student Headcount              | 320       | 286       | -11%   | 323       | 13%    | 260       | -20%   | 230       | -12%   |

<sup>1.</sup> FTE Enrollment includes 9/20 and 2/20 counts, Preschool-Aged At-Risk (4 year olds). Beginning in the 2017-2018 school year, full-day Kindergarten is funded as 1.0 FTE. KAMS FTE is excluded.

## FTE Enrollment for Computing State Foundation Aid (excludes Virtual)



## Low Income Students



## Mill Rates by Fund

|                                     | 2021-2022 |
|-------------------------------------|-----------|
|                                     | Actual    |
| General                             | 20.000    |
| Supplemental General                | 13.309    |
| Adult Education                     | 0.000     |
| Capital Outlay                      | 8.000     |
| Declining Enrollment                | 0.000     |
| Cost of Living                      | 0.000     |
| Special Liability                   | 0.000     |
| School Retirement                   | 0.000     |
| Extraordinary Growth Facilities     | 0.000     |
| Bond and Interest #1                | 0.000     |
| Bond and Interest #2                | 0.000     |
| No Fund Warrant                     | 0.000