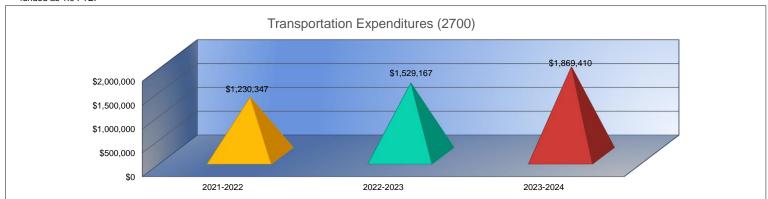

### Supplemental Information for the Following Tables

- 1. Summary of Total Expenditures by Function (All Funds)
- 2. Summary of General Fund Expenditures by Function
- 3. Summary of Supplemental General Fund Expenditures by Function
- 4. Summary of General and Supplemental General Fund Expenditures by Function
- 5. Summary of Special Education Fund by Function
- 6. Instruction Expenditures (1000)
- 7. Student Support Expenditures (2100)
- 8. Instructional Support Expenditures (2200)
- 9. General Administration Expenditures (2300)
- 10. School Administration Expenditures (2400)
- 11. Central Services Expenditures (2500)
- 12. Operations and Maintenance Expenditures (2600)
- 13. Transportation Expenditures (2700)
- 14. Other Support Services Expenditures (2900)
- 15. Food Service Expenditures (3100)
- 16. Community Services Operations (3300)
- 17. Capital Improvements (4000)
- 18. Debt Services (5100)
- 19. Miscellaneous Information Transfers (5200)

### Summary of Total Expenditures by Function (All Funds)

|                                                      | 2021-2022<br>Actual | % of<br>Total | 2022-2023<br>Actual | % of<br>Total | %<br>Change | 2023-2024<br>Budget | % of<br>Total | %<br>Change |
|------------------------------------------------------|---------------------|---------------|---------------------|---------------|-------------|---------------------|---------------|-------------|
| Instruction                                          | \$33,013,255        |               | \$34,413,321        | 58%           | 4%          | \$36,211,490        | 51%           | 5%          |
| Student Support Services                             | \$3,292,353         | 6%            | \$3,598,222         | 6%            | 9%          | \$4,055,097         | 6%            | 13%         |
| Instructional Support Services                       | \$1,408,443         | 2%            | \$1,671,973         | 3%            | 19%         | \$1,734,699         | 2%            | 4%          |
| Administration & Support                             | \$5,800,755         | 10%           | \$6,147,257         | 10%           | 6%          | \$6,705,586         | 10%           | 9%          |
| Operations & Maintenance                             | \$4,106,606         | 7%            | \$4,135,854         | 7%            | 1%          | \$6,328,231         | 9%            | 53%         |
| Transportation                                       | \$1,230,347         | 2%            | \$1,529,167         | 3%            | 24%         | \$1,869,410         | 3%            | 22%         |
| Food Services                                        | \$2,403,425         | 4%            | \$2,610,357         | 4%            | 9%          | \$2,739,299         | 4%            | 5%          |
| Capital Improvements                                 | \$5,566,219         | 10%           | \$1,060,702         | 2%            | -81%        | \$3,310,602         | 5%            | 212%        |
| Debt Services                                        | \$26,354            | <1%           | \$3,577,917         | 6%            | 13476%      | \$7,178,040         | 10%           | 101%        |
| Other Costs                                          | \$109,365           | 0%            | \$109,297           | 0%            | 0%          | \$181,800           | 0%            | 66%         |
| Total Expenditures                                   | 56,957,122          | 100%          | \$58,854,067        | 100%          | 3%          | \$70,314,254        | 100%          | 19%         |
| Amount per Pupil                                     | \$18,187            |               | \$18,376            |               | 1%          | \$22,125            |               | 20%         |
| Current Expenditures <sup>2</sup>                    | \$53,324,480        | 100%          | \$53,211,235        | 100%          | 0%          | \$55,969,412        | 100%          | 5%          |
| Amount per Pupil                                     | \$17,027            |               | \$16,614            |               | -2%         | \$17,612            |               | 6%          |
| Percent of Expenditures for Instruction <sup>3</sup> |                     |               |                     |               |             |                     |               |             |
| Total Expenditures                                   | \$32,684,600        | 57%           | \$34,413,321        | 58%           | 1%          | \$35,483,990        | 50%           | -8%         |
| Current Expenditures                                 | \$32,684,600        | 61%           | \$34,413,321        | 65%           | 4%          | \$35,483,990        | 63%           | -2%         |