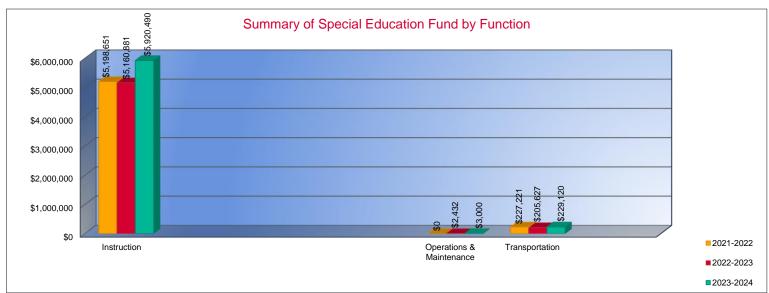

## Summary of Special Education Fund by Function\*

|                                 | 2021-2022<br>Actual | %<br>of<br>Total | 2022-2023<br>Actual | %<br>of<br>Total | %<br>Change                                                                                                                                                                                                                                                                                                                                                                                                                                                                                                                                                                                                                                                                                                                                                                                                                                                                                                                                                                                                                                                                                                                                                                                                                                                                                                                                                                                                                                                                                                                                                                                                                                                                                                                                                                                                                                                                                                                                                                                                                                                                                                                    | 2023-2024<br>Budget | %<br>of<br>Total | %<br>Change |
|---------------------------------|---------------------|------------------|---------------------|------------------|--------------------------------------------------------------------------------------------------------------------------------------------------------------------------------------------------------------------------------------------------------------------------------------------------------------------------------------------------------------------------------------------------------------------------------------------------------------------------------------------------------------------------------------------------------------------------------------------------------------------------------------------------------------------------------------------------------------------------------------------------------------------------------------------------------------------------------------------------------------------------------------------------------------------------------------------------------------------------------------------------------------------------------------------------------------------------------------------------------------------------------------------------------------------------------------------------------------------------------------------------------------------------------------------------------------------------------------------------------------------------------------------------------------------------------------------------------------------------------------------------------------------------------------------------------------------------------------------------------------------------------------------------------------------------------------------------------------------------------------------------------------------------------------------------------------------------------------------------------------------------------------------------------------------------------------------------------------------------------------------------------------------------------------------------------------------------------------------------------------------------------|---------------------|------------------|-------------|
| Instruction                     | \$5,198,651         | 96%              |                     | 96%              | , and the second | J                   |                  | 15%         |
| Student Support                 | \$0                 | 0%               | \$0                 | 0%               | 0%                                                                                                                                                                                                                                                                                                                                                                                                                                                                                                                                                                                                                                                                                                                                                                                                                                                                                                                                                                                                                                                                                                                                                                                                                                                                                                                                                                                                                                                                                                                                                                                                                                                                                                                                                                                                                                                                                                                                                                                                                                                                                                                             | \$0                 | 0%               | 0%          |
| Instructional Support           | \$0                 | 0%               | \$0                 | 0%               | 0%                                                                                                                                                                                                                                                                                                                                                                                                                                                                                                                                                                                                                                                                                                                                                                                                                                                                                                                                                                                                                                                                                                                                                                                                                                                                                                                                                                                                                                                                                                                                                                                                                                                                                                                                                                                                                                                                                                                                                                                                                                                                                                                             | \$0                 | 0%               | 0%          |
| Administraton & Support         | \$0                 | 0%               | \$0                 | 0%               | 0%                                                                                                                                                                                                                                                                                                                                                                                                                                                                                                                                                                                                                                                                                                                                                                                                                                                                                                                                                                                                                                                                                                                                                                                                                                                                                                                                                                                                                                                                                                                                                                                                                                                                                                                                                                                                                                                                                                                                                                                                                                                                                                                             | \$0                 | 0%               | 0%          |
| Operations & Maintenance        | \$0                 | 0%               | \$2,432             | <1%              | 0%                                                                                                                                                                                                                                                                                                                                                                                                                                                                                                                                                                                                                                                                                                                                                                                                                                                                                                                                                                                                                                                                                                                                                                                                                                                                                                                                                                                                                                                                                                                                                                                                                                                                                                                                                                                                                                                                                                                                                                                                                                                                                                                             | \$3,000             | <1%              | 23%         |
| Transportation                  | \$227,221           | 4%               | \$205,627           | 4%               | -10%                                                                                                                                                                                                                                                                                                                                                                                                                                                                                                                                                                                                                                                                                                                                                                                                                                                                                                                                                                                                                                                                                                                                                                                                                                                                                                                                                                                                                                                                                                                                                                                                                                                                                                                                                                                                                                                                                                                                                                                                                                                                                                                           | \$229,120           | 4%               | 11%         |
| Capital Improvements            | \$0                 | 0%               | \$0                 | 0%               | 0%                                                                                                                                                                                                                                                                                                                                                                                                                                                                                                                                                                                                                                                                                                                                                                                                                                                                                                                                                                                                                                                                                                                                                                                                                                                                                                                                                                                                                                                                                                                                                                                                                                                                                                                                                                                                                                                                                                                                                                                                                                                                                                                             | \$0                 | 0%               | 0%          |
| Other Costs                     | \$0                 | 0%               | \$0                 | 0%               | 0%                                                                                                                                                                                                                                                                                                                                                                                                                                                                                                                                                                                                                                                                                                                                                                                                                                                                                                                                                                                                                                                                                                                                                                                                                                                                                                                                                                                                                                                                                                                                                                                                                                                                                                                                                                                                                                                                                                                                                                                                                                                                                                                             | \$0                 | 0%               | 0%          |
| Total Expenditures <sup>1</sup> | \$5,425,872         | 100%             | \$5,368,940         | 100%             | -1%                                                                                                                                                                                                                                                                                                                                                                                                                                                                                                                                                                                                                                                                                                                                                                                                                                                                                                                                                                                                                                                                                                                                                                                                                                                                                                                                                                                                                                                                                                                                                                                                                                                                                                                                                                                                                                                                                                                                                                                                                                                                                                                            | \$6,152,610         | 100%             | 15%         |
| Amount per Pupil                | \$1,733             |                  | \$1,676             |                  | -3%                                                                                                                                                                                                                                                                                                                                                                                                                                                                                                                                                                                                                                                                                                                                                                                                                                                                                                                                                                                                                                                                                                                                                                                                                                                                                                                                                                                                                                                                                                                                                                                                                                                                                                                                                                                                                                                                                                                                                                                                                                                                                                                            | \$1,936             |                  | 16%         |

<sup>\*</sup>The Summary of Special Education Fund Expenditures by Function comes from pages 6-13 and only uses the "Special Education Fund" line items.

1. Total expenditures excludes the Special Ed Coop fund because it would include expenditures for all schools participating in the Coop.