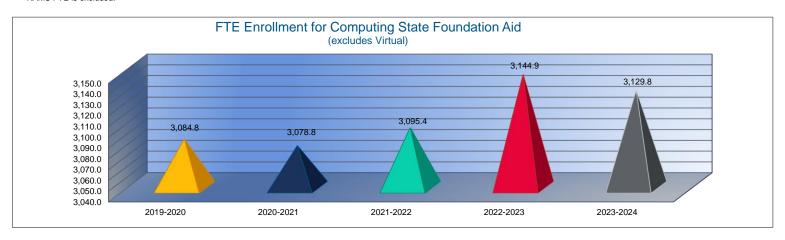

Note: FTE is the audited enrollment 9/20 and 2/20 (if applicable) and estimated for the budget year, which includes preschool-aged at-risk and virtual enrollment. Enrollment does not include non-funded preschool. Beginning 2017-18, full-day Kindergarten is 1.0 FTE. This information is used for calculating Amount Per Pupil for Sumexpen.xlsx and Budget At A Glance (BAG).