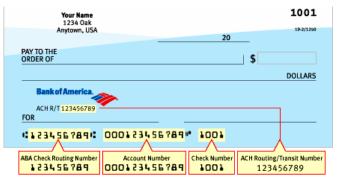

## Attach "Voided" check HERE for EACH Checking Account or Printout From Bank W/ Verification of Deposit Account

This form will supersede any other direct deposit application you may have completed.

I hereby authorize the Cle Elum-Roslyn School District to initiate credit entries and to initiate, if necessary, debit entries and adjustments for any credit entries in error. This authority is to remain in full force and effect while employed with the Cle Elum-Roslyn School District.