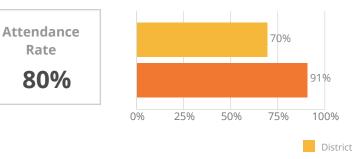

| American Indian/Alaska Native    | 54.9% | Economically Disadvantaged | 100.0% |
| Asian                            | 0.6%  | English Learners           | 0.0%   |
| Black/African American           | 0.0%  | Foster Care                | 1.3%   |
| Hispanic/Latino                  | 6.0%  | Homeless                   | 0.0%   |
| Native Hawaiian/Pacific Islander | 0.0%  | Migrant                    | 0.0%   |
| Two or More Races                | 21.5% | Military Connected         | 0.0%   |
| White/Caucasian                  | 17.0% | Students with Disabilities | 17.4%  |

**Teachers** 

The data will be available in january 2024.

### Administrators

The data will be available in january 2024.







#### STUDENT PROGRESS





# **ENGLISH LEARNERS ON TRACK**



HIGH SCHOOL COMPLETION



#### COLLEGE AND CAREER READINESS