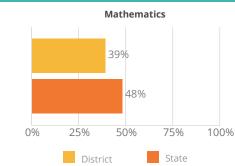

--------------|-------|----------------------------|--------|
| American Indian/Alaska Native    | 54.9% | Economically Disadvantaged | 100.0% |
| Asian                            | 0.6%  | English Learners           | 0.0%   |
| Black/African American           | 0.0%  | Foster Care                | 1.3%   |
| Hispanic/Latino                  | 6.0%  | Homeless                   | 0.0%   |
| Native Hawaiian/Pacific Islander | 0.0%  | Migrant                    | 0.0%   |
| Two or More Races                | 21.5% | Military Connected         | 0.0%   |
| White/Caucasian                  | 17.0% | Students with Disabilities | 17.4%  |

**Teachers** 

The data will be available in january 2024.

### Administrators

The data will be available in january 2024.







#### STUDENT PROGRESS





# **ENGLISH LEARNERS ON TRACK**



HIGH SCHOOL COMPLETION



#### COLLEGE AND CAREER READINESS