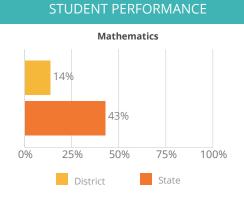

|
|----------------------------------|-------|----------------------------|--------|
| American Indian/Alaska Native    | 54.9% | Economically Disadvantaged | 100.0% |
| Asian                            | 0.6%  | English Learners           | 0.0%   |
| Black/African American           | 0.0%  | Foster Care                | 1.3%   |
| Hispanic/Latino                  | 6.0%  | Homeless                   | 0.0%   |
| Native Hawaiian/Pacific Islander | 0.0%  | Migrant                    | 0.0%   |
| Two or More Races                | 21.5% | Military Connected         | 0.0%   |
| White/Caucasian                  | 17.0% | Students with Disabilities | 17.4%  |

**Teachers** 

The data will be available in january 2024.

### Administrators

The data will be available in january 2024.







#### STUDENT PROGRESS





# **ENGLISH LEARNERS ON TRACK**



HIGH SCHOOL COMPLETION



#### COLLEGE AND CAREER READINESS