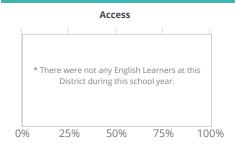

----------------|--------|
| American Indian/Alaska Native    | 54.9% | Economically Disadvantaged | 100.0% |
| Asian                            | 0.6%  | English Learners           | 0.0%   |
| Black/African American           | 0.0%  | Foster Care                | 1.3%   |
| Hispanic/Latino                  | 6.0%  | Homeless                   | 0.0%   |
| Native Hawaiian/Pacific Islander | 0.0%  | Migrant                    | 0.0%   |
| Two or More Races                | 21.5% | Military Connected         | 0.0%   |
| White/Caucasian                  | 17.0% | Students with Disabilities | 17.4%  |

**Teachers** 

The data will be available in january 2024.

### Administrators

The data will be available in january 2024.







#### STUDENT PROGRESS





# **ENGLISH LEARNERS ON TRACK**



HIGH SCHOOL COMPLETION



#### COLLEGE AND CAREER READINESS