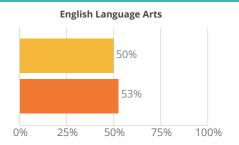

----------------|-------|----------------------------|--------|
| American Indian/Alaska Native    | 54.9% | Economically Disadvantaged | 100.0% |
| Asian                            | 0.6%  | English Learners           | 0.0%   |
| Black/African American           | 0.0%  | Foster Care                | 1.3%   |
| Hispanic/Latino                  | 6.0%  | Homeless                   | 0.0%   |
| Native Hawaiian/Pacific Islander | 0.0%  | Migrant                    | 0.0%   |
| Two or More Races                | 21.5% | Military Connected         | 0.0%   |
| White/Caucasian                  | 17.0% | Students with Disabilities | 17.4%  |

**Teachers** 

The data will be available in january 2024.

### Administrators

The data will be available in january 2024.







#### STUDENT PROGRESS





# **ENGLISH LEARNERS ON TRACK**



HIGH SCHOOL COMPLETION



#### COLLEGE AND CAREER READINESS